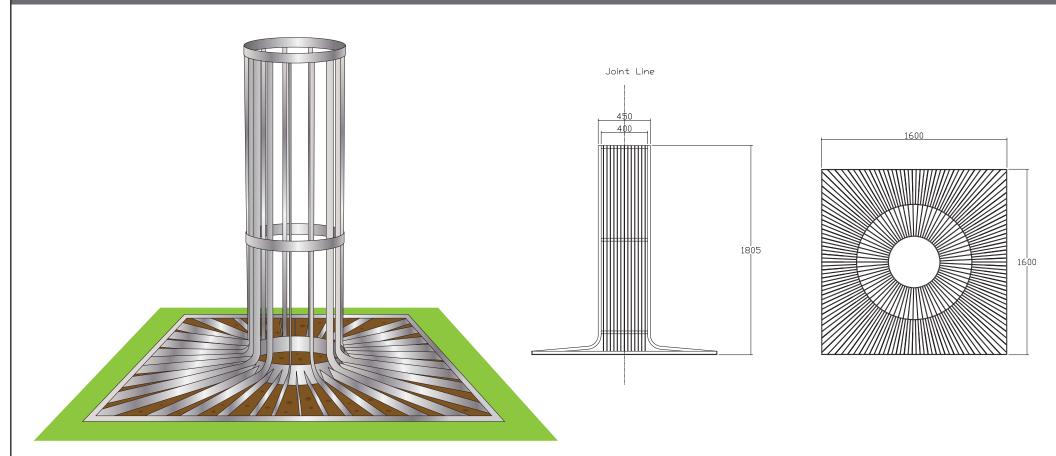

## ASF 3002 SS Stainless Steel Tree Protection System

| Materials:         | Marine Grade 316 Stainless Steel                                                           |
|--------------------|--------------------------------------------------------------------------------------------|
| Finish:            | Finished Satin Brushed as standard, can be polished to any other finish if required        |
| Supporting Frames: | All grilles come with medium duty stainless steel supporting frames supplied in two halves |
| Security Fixings:  | The grille / guard system fixes directly into the supporting frame with security fixings   |
|                    |                                                                                            |