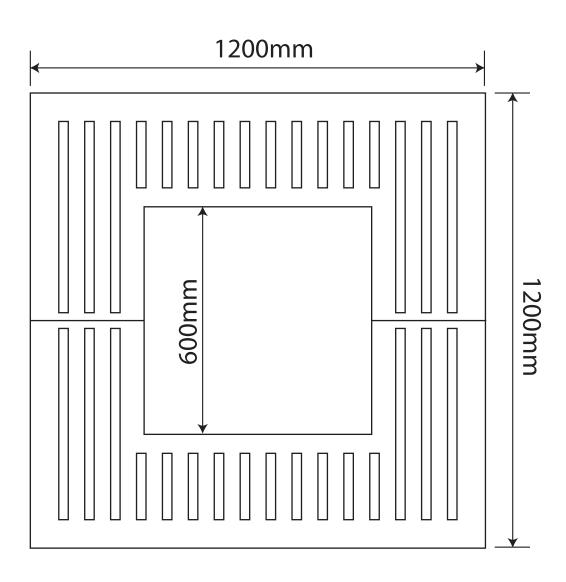

## **Cast Iron Tree Grilles** ASF 338

**Material:** 

**Standard Finish:** 

Irrigation Holes & Covers:

**Supporting Frames:** 

**Tree Guards** 

**Security Clips** 

Grade 250 Cast Iron