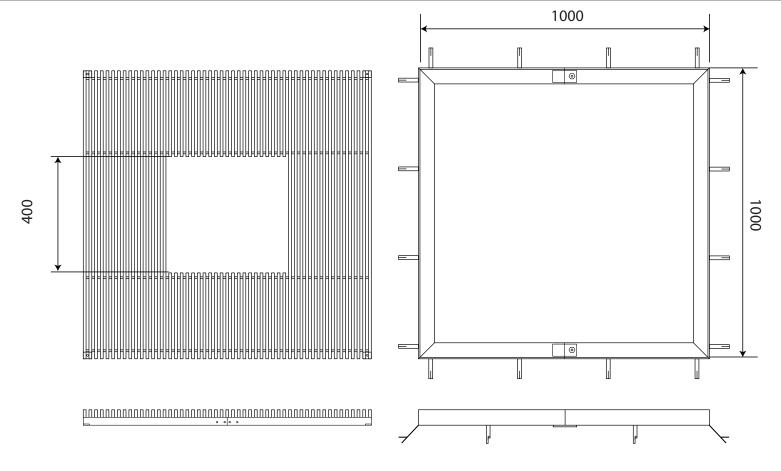

## Stainless Steel Tree Grille & Frame ASF 3000/1000/SS

Material: Finish:

Stainless Steel Marine Grade 316. Other grades available on request

Top Surface of tree grille satin brushed

Supporting Frames:
Security Fixing:
Irrigation Holes & Covers:

All tree grilles come with medium duty stainless steel frames in two halves. Other heavier duty frames or paving support frames available on request

Tree grilles come with facility to fix directly to supporting frames thus increasing rigidity and also preventing unauthorised removal

We can supply tree grilles with irrigation holes and covers in order to give access to the irrigation of the tree root system. Other products relating to irrigation are available on request