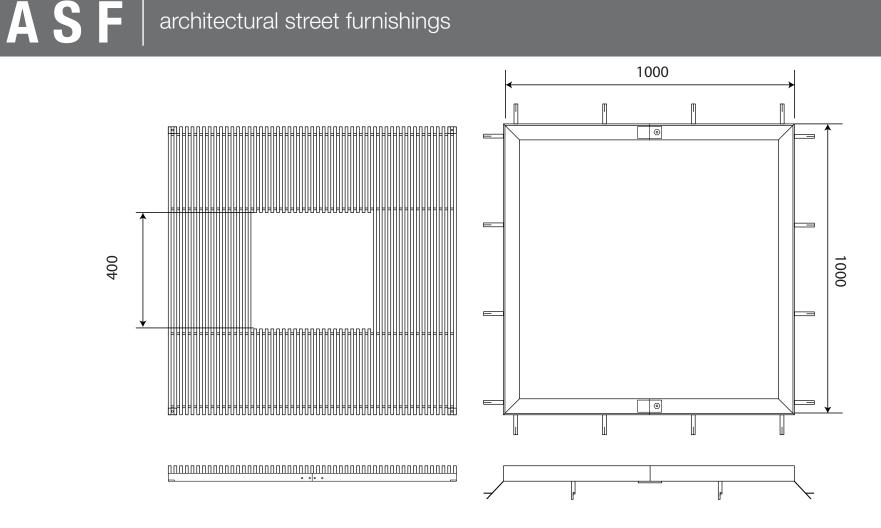

## Mild Steel Tree Grille & Frame ASF 3000/1000/ST

Material: Finish: Supporting Frames: Security Fixing: Irrigation Holes & Covers: Uplighters:

## Mild Steel

Hot Dip Galvanised to BS 729 Tree Grilles can be finished in any RAL or BS Colours

All tree grilles come with medium duty steel frames in two halves. Other heavier duty frames or paving support frames available on request

Tree grilles come with facility to fix directly to supporting frames thus increasing rigidity and also preventing unauthorised removal

ASF can supply tree grilles with irrigation holes and covers in order to give access to the irrigation of the tree root system. Other products relating to irrigation are available on request Uplighter units can be incorporated into tree grilles to provide an additional feature