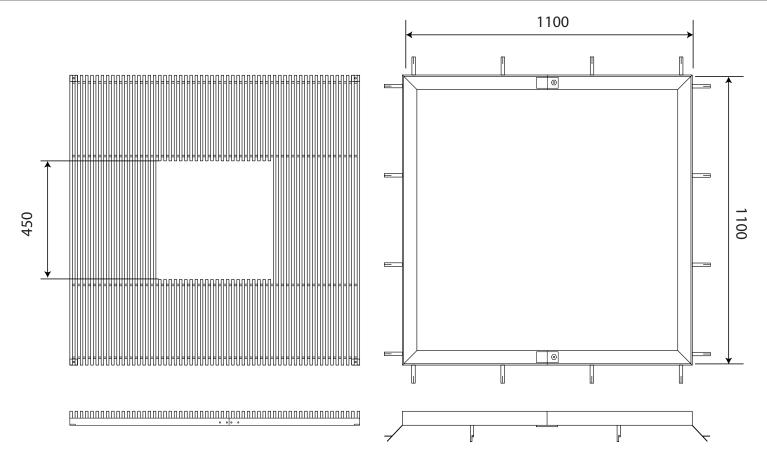

## Stainless Steel Tree Grille & Frame ASF 3000/1100/SS

Material: Finish: Stainless Steel Marine Grade 316. Other grades available on request

Top Surface of tree grille satin brushed

Supporting Frames:
Security Fixing:
Irrigation Holes & Covers:

All tree grilles come with medium duty stainless steel frames in two halves. Other heavier duty frames or paving support frames available on request

Tree grilles come with facility to fix directly to supporting frames thus increasing rigidity and also preventing unauthorised removal

We can supply tree grilles with irrigation holes and covers in order to give access to the irrigation of the tree root system. Other products relating to irrigation are available on request