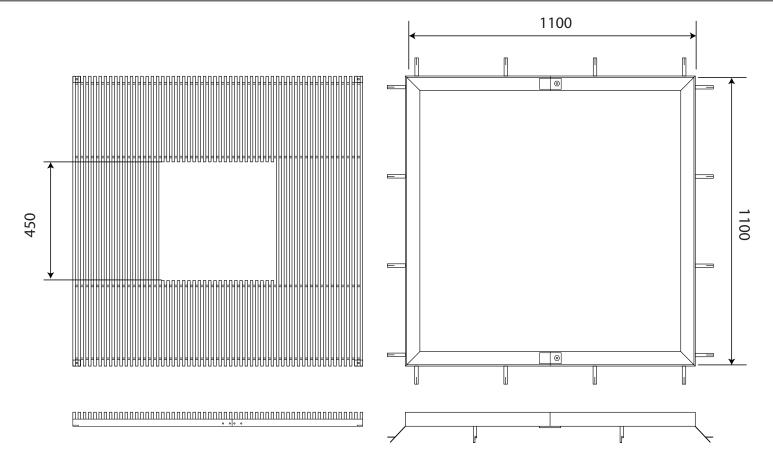

## Mild Steel Tree Grille & Frame ASF 3000/1100/ST

Material: Finish: Supporting Frames: Security Fixing: Irrigation Holes & Covers: Uplighters: Mild Steel

Hot Dip Galvanised to BS 729 Tree Grilles can be finished in any RAL or BS Colours

All tree grilles come with medium duty steel frames in two halves. Other heavier duty frames or paving support frames available on request

Tree grilles come with facility to fix directly to supporting frames thus increasing rigidity and also preventing unauthorised removal

ASF can supply tree grilles with irrigation holes and covers in order to give access to the irrigation of the tree root system. Other products relating to irrigation are available on request Uplighter units can be incorporated into tree grilles to provide an additional feature