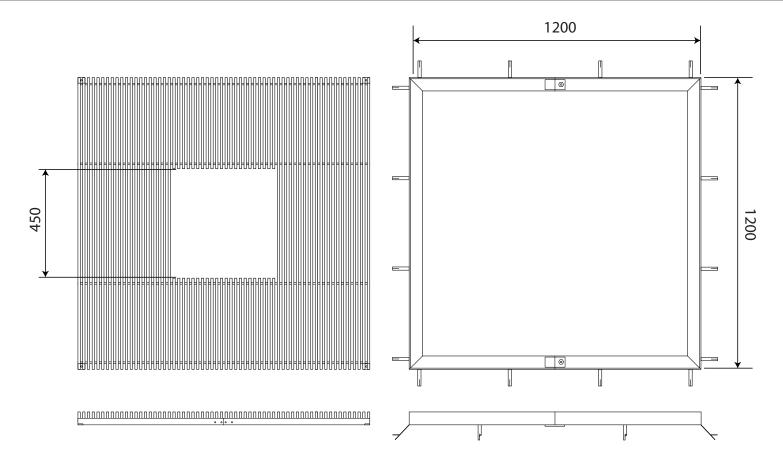

## Stainless Steel Tree Grille & Frame ASF 3000/1200/SS

Material: Finish: Supporting Frames:

**Security Fixing:** 

Irrigation Holes & Covers:

Stainless Steel Marine Grade 316. Other grades available on request

Top Surface of tree grille satin brushed

All tree grilles come with medium duty stainless steel frames in two halves. Other heavier duty frames or paving support frames available on request

Tree grilles come with facility to fix directly to supporting frames thus increasing rigidity and also preventing unauthorised removal

We can supply tree grilles with irrigation holes and covers in order to give access to the irrigation of the tree root system. Other products relating to irrigation are available on request