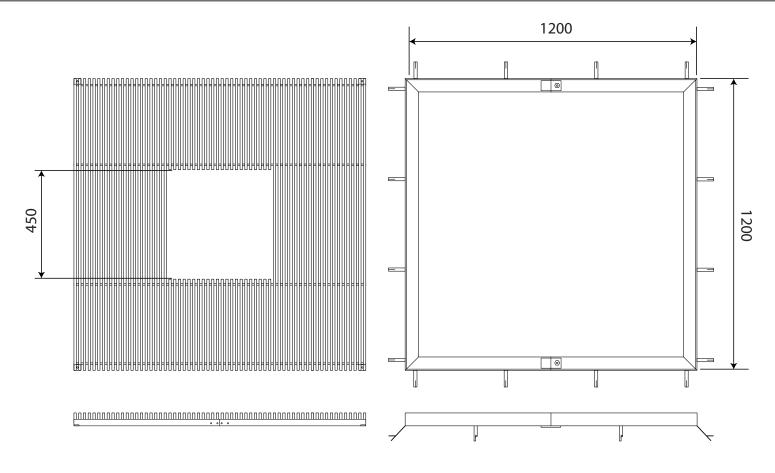

## Mild Steel Tree Grille & Frame ASF 3000/1200/ST

Material: Finish: Supporting Frames: Security Fixing: Irrigation Holes & Covers: Uplighters: Mild Steel

Hot Dip Galvanised to BS 729 Tree Grilles can be finished in any RAL or BS Colours

All tree grilles come with medium duty steel frames in two halves. Other heavier duty frames or paving support frames available on request

Tree grilles come with facility to fix directly to supporting frames thus increasing rigidity and also preventing unauthorised removal

ASF can supply tree grilles with irrigation holes and covers in order to give access to the irrigation of the tree root system. Other products relating to irrigation are available on request Uplighter units can be incorporated into tree grilles to provide an additional feature