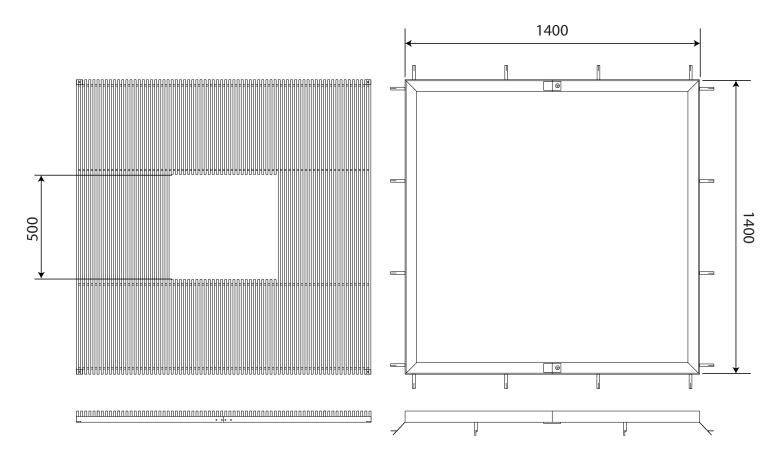

## Stainless Steel Tree Grille & Frame ASF 3000/1400/SS

Material: Finish: Stainless Steel Marine Grade 316. Other grades available on request

Top Surface of tree grille satin brushed

Supporting Frames: Security Fixing:

Irrigation Holes & Covers:

All tree grilles come with medium duty stainless steel frames in two halves. Other heavier duty frames or paving support frames available on request

Tree grilles come with facility to fix directly to supporting frames thus increasing rigidity and also preventing unauthorised removal