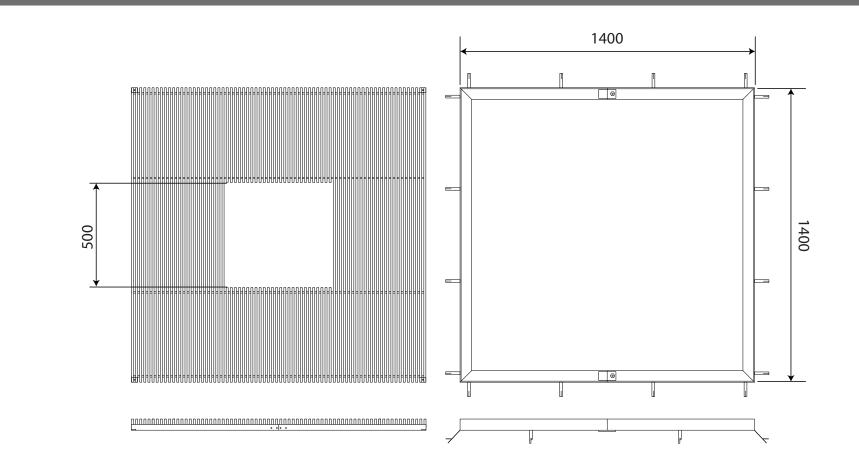

## Mild Steel Tree Grille & Frame ASF 3000/1400/ST

Material: Finish: Supporting Frames: Security Fixing: Irrigation Holes & Covers: Uplighters:

ASF

## I: Mild Steel

Hot Dip Galvanised to BS 729 Tree Grilles can be finished in any RAL or BS Colours

All tree grilles come with medium duty steel frames in two halves. Other heavier duty frames or paving support frames available on request

Tree grilles come with facility to fix directly to supporting frames thus increasing rigidity and also preventing unauthorised removal

ASF can supply tree grilles with irrigation holes and covers in order to give access to the irrigation of the tree root system. Other products relating to irrigation are available on request Uplighter units can be incorporated into tree grilles to provide an additional feature