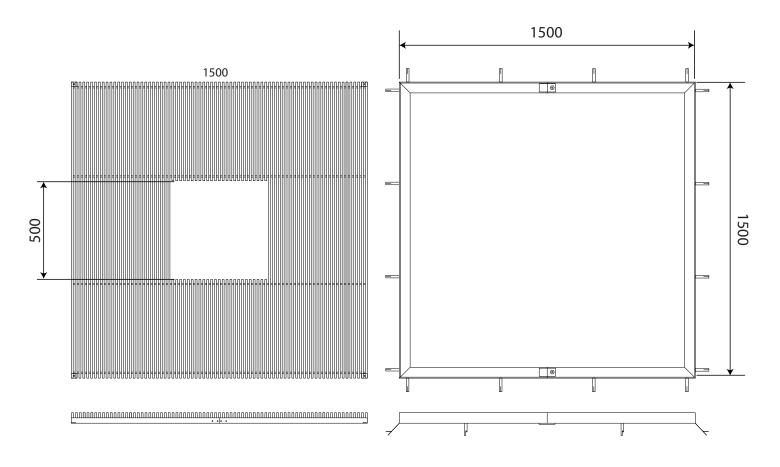

## Stainless Steel Tree Grille & Frame ASF 3000/1500/SS

Material: Finish: Stainless Steel Marine Grade 316. Other grades available on request

Top Surface of tree grille satin brushed

Supporting Frames: Security Fixing:

Irrigation Holes & Covers:

All tree grilles come with medium duty stainless steel frames in two halves. Other heavier duty frames or paving support frames available on request

Tree grilles come with facility to fix directly to supporting frames thus increasing rigidity and also preventing unauthorised removal

We can supply tree grilles with irrigation holes and covers in order to give access to the irrigation of the tree root system. Other products relating to irrigation are available on request