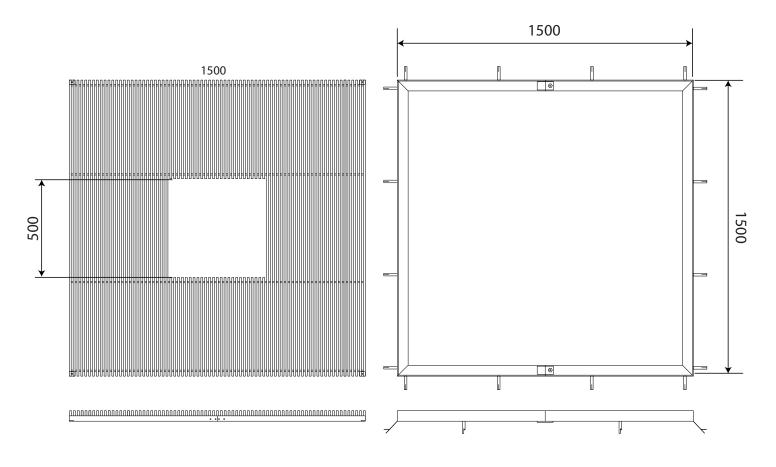

## Mild Steel Tree Grille & Frame ASF 3000/1500/ST

Material: Finish: Supporting Frames: Security Fixing: Irrigation Holes & Covers: Uplighters: Mild Steel

Hot Dip Galvanised to BS 729 Tree Grilles can be finished in any RAL or BS Colours

All tree grilles come with medium duty steel frames in two halves. Other heavier duty frames or paving support frames available on request

Tree grilles come with facility to fix directly to supporting frames thus increasing rigidity and also preventing unauthorised removal