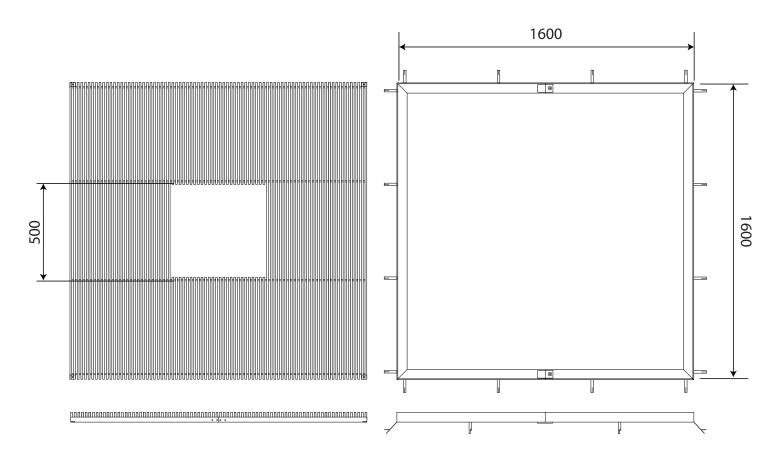

## Mild Steel Tree Grille & Frame ASF 3000/1600/ST

Material: Finish: Supporting Frames: Security Fixing: Irrigation Holes & Covers: Uplighters: Mild Steel

Hot Dip Galvanised to BS 729 Tree Grilles can be finished in any RAL or BS Colours

All tree grilles come with medium duty steel frames in two halves. Other heavier duty frames or paving support frames available on request

Tree grilles come with facility to fix directly to supporting frames thus increasing rigidity and also preventing unauthorised removal

ASF can supply tree grilles with irrigation holes and covers in order to give access to the irrigation of the tree root system. Other products relating to irrigation are available on request Uplighter units can be incorporated into tree grilles to provide an additional feature