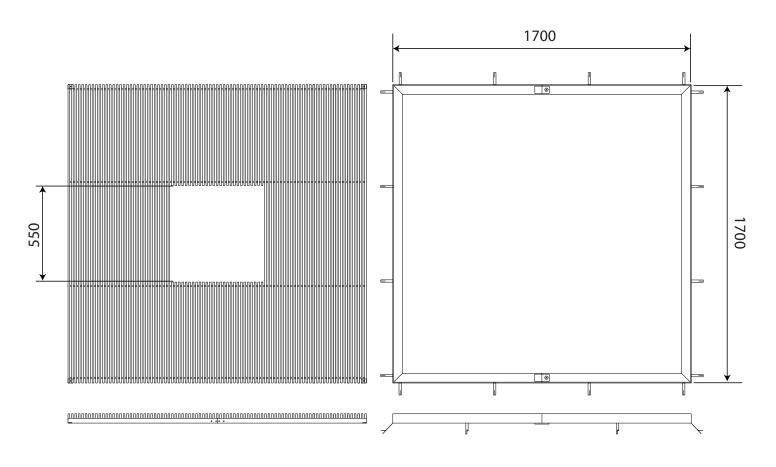

## Stainless Steel Tree Grille & Frame ASF 3000/1700/SS

Material: Finish: ing Frames:

Stainless Steel Marine Grade 316. Other grades available on request

Top Surface of tree grille satin brushed

Supporting Frames: Security Fixing:

Irrigation Holes & Covers:

All tree grilles come with medium duty stainless steel frames in two halves. Other heavier duty frames or paving support frames available on request

Tree grilles come with facility to fix directly to supporting frames thus increasing rigidity and also preventing unauthorised removal