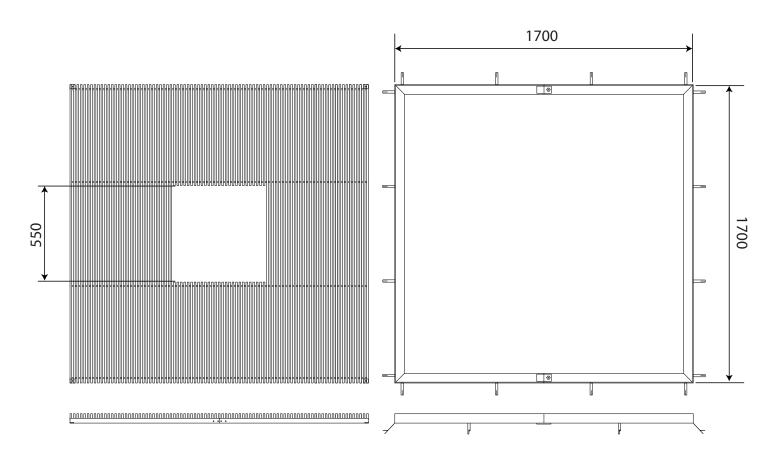

## Mild Steel Tree Grille & Frame ASF 3000/1700/ST

Material: Finish: Supporting Frames: Security Fixing: Irrigation Holes & Covers: Uplighters: Mild Steel

Hot Dip Galvanised to BS 729 Tree Grilles can be finished in any RAL or BS Colours

All tree grilles come with medium duty steel frames in two halves. Other heavier duty frames or paving support frames available on request

Tree grilles come with facility to fix directly to supporting frames thus increasing rigidity and also preventing unauthorised removal

ASF can supply tree grilles with irrigation holes and covers in order to give access to the irrigation of the tree root system. Other products relating to irrigation are available on request Uplighter units can be incorporated into tree grilles to provide an additional feature