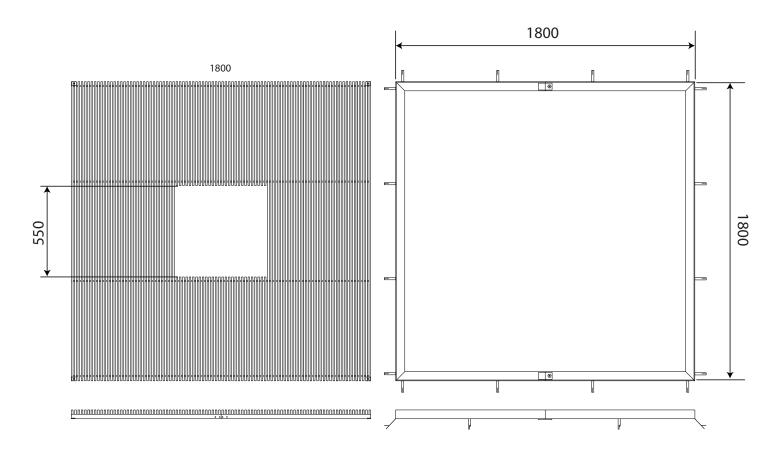

## Mild Steel Tree Grille & Frame ASF 3000/1800/ST

Material: Finish: Supporting Frames: Security Fixing: Irrigation Holes & Covers: Uplighters: Mild Steel

Hot Dip Galvanised to BS 729 Tree Grilles can be finished in any RAL or BS Colours

All tree grilles come with medium duty steel frames in two halves. Other heavier duty frames or paving support frames available on request

Tree grilles come with facility to fix directly to supporting frames thus increasing rigidity and also preventing unauthorised removal