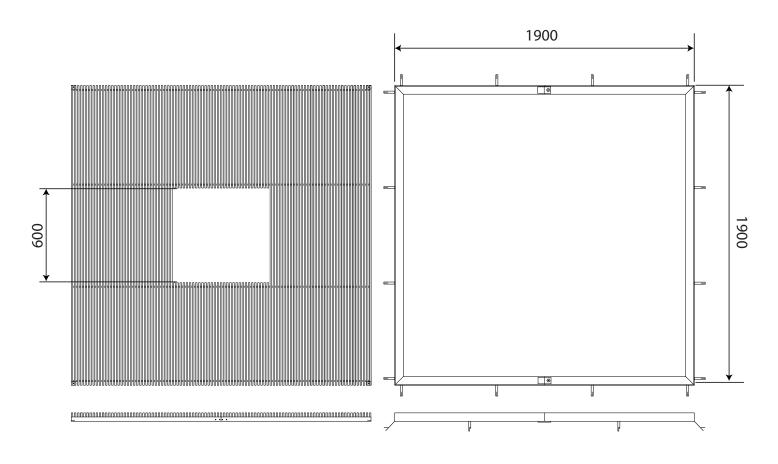

## Stainless Steel Tree Grille & Frame ASF 3000/1900/SS

Material: Finish: Stainless Steel Marine Grade 316. Other grades available on request

Top Surface of tree grille satin brushed

Supporting Frames: Security Fixing:

Irrigation Holes & Covers:

All tree grilles come with medium duty stainless steel frames in two halves. Other heavier duty frames or paving support frames available on request

Tree grilles come with facility to fix directly to supporting frames thus increasing rigidity and also preventing unauthorised removal

We can supply tree grilles with irrigation holes and covers in order to give access to the irrigation of the tree root system. Other products relating to irrigation are available on request