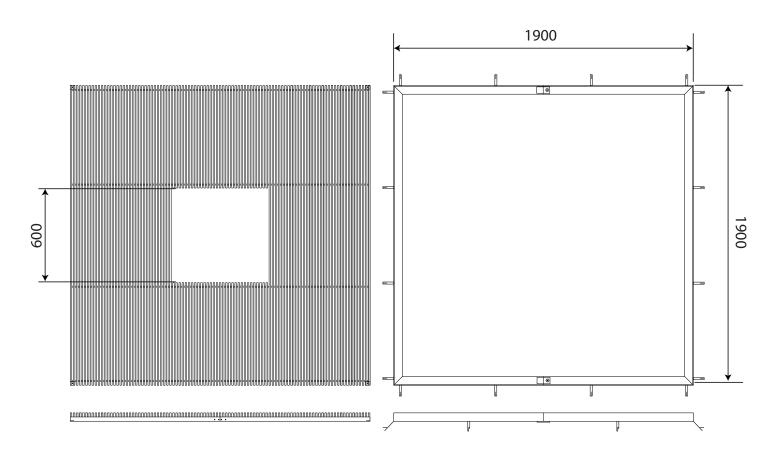

## Mild Steel Tree Grille & Frame ASF 3000/1900/ST

Material: Finish: Supporting Frames: Security Fixing:

**Uplighters:** 

**Irrigation Holes & Covers:** 

Mild Steel

Hot Dip Galvanised to BS 729 Tree Grilles can be finished in any RAL or BS Colours

All tree grilles come with medium duty steel frames in two halves. Other heavier duty frames or paving support frames available on request

Tree grilles come with facility to fix directly to supporting frames thus increasing rigidity and also preventing unauthorised removal