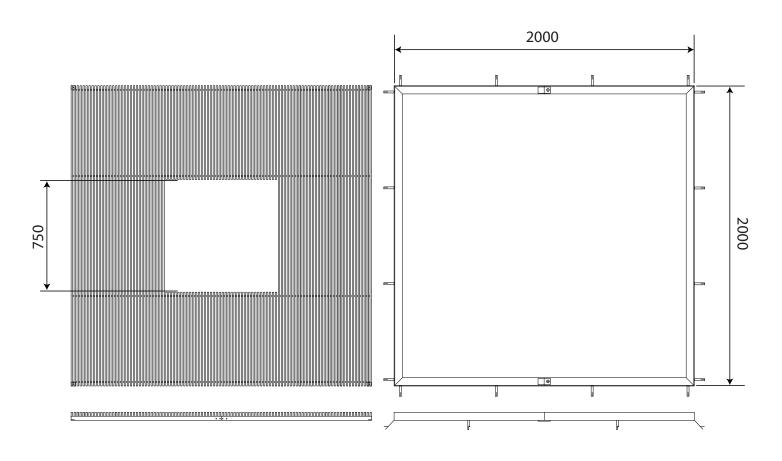

## Mild Steel Tree Grille & Frame ASF 3000/2000/ST

Material: Finish: Supporting Frames: Security Fixing: Irrigation Holes & Covers:

**Uplighters:** 

Mild Steel

Hot Dip Galvanised to BS 729 Tree Grilles can be finished in any RAL or BS Colours

All tree grilles come with medium duty steel frames in two halves. Other heavier duty frames or paving support frames available on request

Tree grilles come with facility to fix directly to supporting frames thus increasing rigidity and also preventing unauthorised removal

ASF can supply tree grilles with irrigation holes and covers in order to give access to the irrigation of the tree root system. Other products relating to irrigation are available on request Uplighter units can be incorporated into tree grilles to provide an additional feature