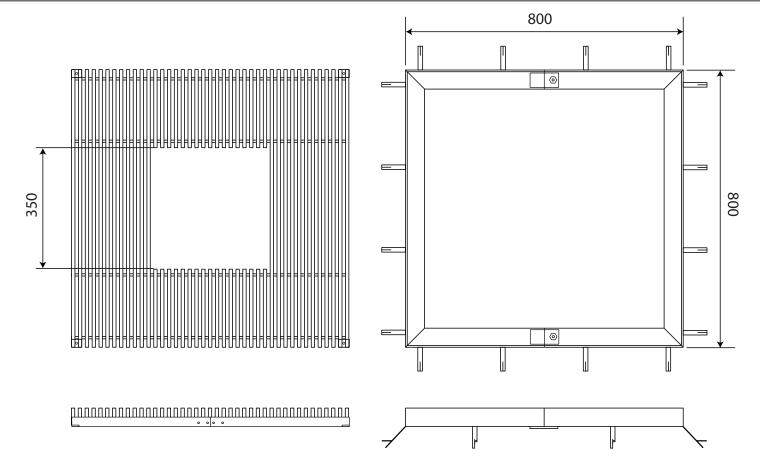

## Stainless Steel Tree Grille & Frame ASF 3000/800/SS

Material: Finish: Stainless Steel Marine Grade 316. Other grades available on request

Top Surface of tree grille satin brushed

**Supporting Frames: Security Fixing:**  All tree grilles come with medium duty stainless steel frames in two halves. Other heavier duty frames or paving support frames available on request

Tree grilles come with facility to fix directly to supporting frames thus increasing rigidity and also preventing unauthorised removal

Irrigation Holes & Covers: We can supply tree grilles with irrigation holes and covers in order to give access to the irrigation of the tree root system. Other products relating to irrigation are available on request