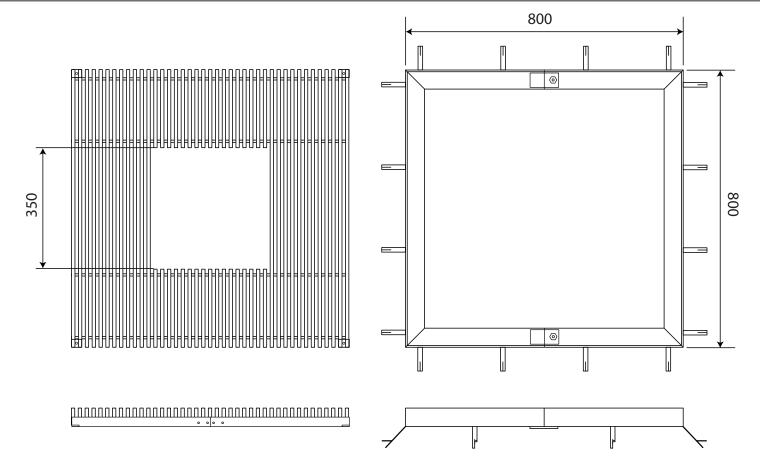

## Mild Steel Tree Grille & Frame ASF 3000/800/ST

Material: Finish: Supporting Frames: Security Fixing: Irrigation Holes & Covers: Uplighters: Mild Steel

Hot Dip Galvanised to BS 729 Tree Grilles can be finished in any RAL or BS Colours

All tree grilles come with medium duty steel frames in two halves. Other heavier duty frames or paving support frames available on request

Tree grilles come with facility to fix directly to supporting frames thus increasing rigidity and also preventing unauthorised removal

ASF can supply tree grilles with irrigation holes and covers in order to give access to the irrigation of the tree root system. Other products relating to irrigation are available on request Uplighter units can be incorporated into tree grilles to provide an additional feature