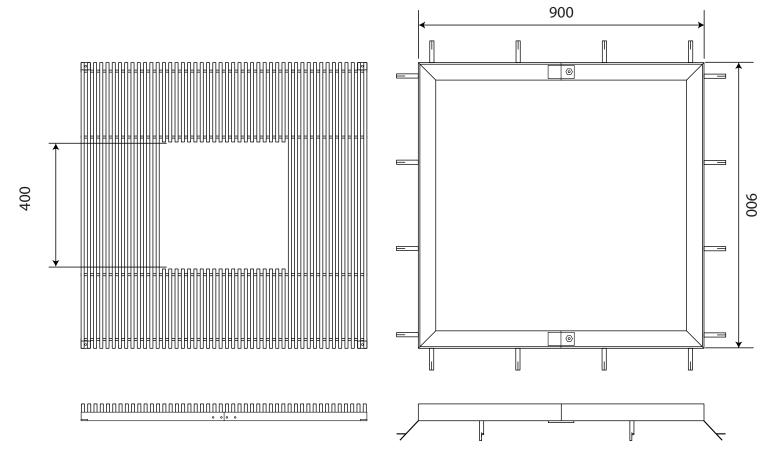

## Stainless Steel Tree Grille & Frame ASF 3000/900/SS

Material: Finish: Stainless Steel Marine Grade 316. Other grades available on request

Top Surface of tree grille satin brushed

Supporting Frames: Security Fixing:

Irrigation Holes & Covers:

All tree grilles come with medium duty stainless steel frames in two halves. Other heavier duty frames or paving support frames available on request

Tree grilles come with facility to fix directly to supporting frames thus increasing rigidity and also preventing unauthorised removal

We can supply tree grilles with irrigation holes and covers in order to give access to the irrigation of the tree root system. Other products relating to irrigation are available on request