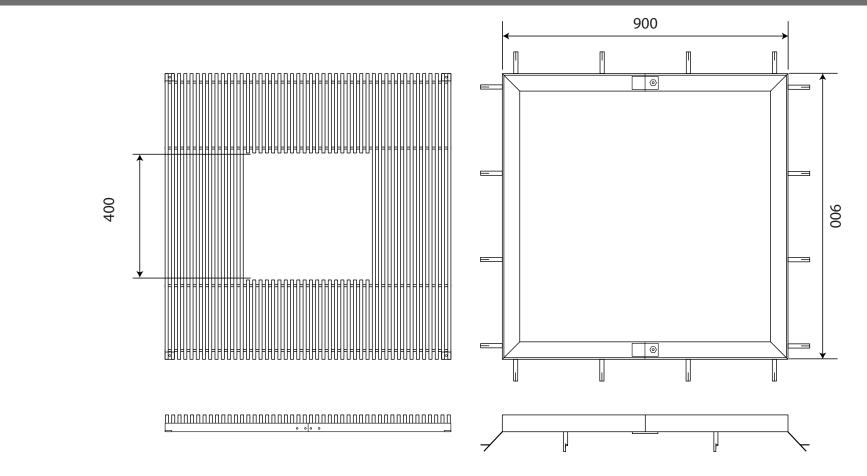

## Mild Steel Tree Grille & Frame ASF 3000/900/ST

Material: Finish: Supporting Frames: Security Fixing: Irrigation Holes & Covers: Uplighters:

## I: Mild Steel

Hot Dip Galvanised to BS 729 Tree Grilles can be finished in any RAL or BS Colours

All tree grilles come with medium duty steel frames in two halves. Other heavier duty frames or paving support frames available on request

Tree grilles come with facility to fix directly to supporting frames thus increasing rigidity and also preventing unauthorised removal

ASF can supply tree grilles with irrigation holes and covers in order to give access to the irrigation of the tree root system. Other products relating to irrigation are available on request Uplighter units can be incorporated into tree grilles to provide an additional feature