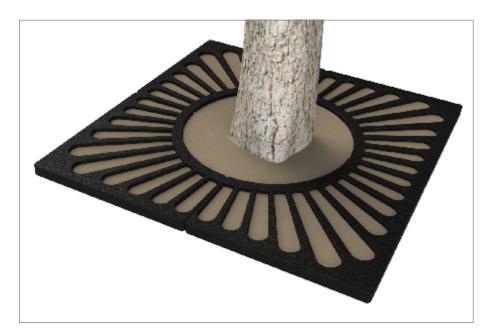

#### Tree Grille | ASF 301 Recycled Cast Iron Tree Grille

| Material:                  | 100% recycled engineering grade 250 cast iron as standard. Also available in any grade of recycled ductile cast iron                                                                         |
|----------------------------|----------------------------------------------------------------------------------------------------------------------------------------------------------------------------------------------|
| Standard Finish:           | Zinc rich primer and metal shield top coat. Finished as standard in satin black, also available in any RAL/BS colour                                                                         |
| Irrigation Holes & Covers: | ASF can supply tree grilles with irrigation holes and covers. Pattern alterations can also be made to allow grilles to accept uplighters                                                     |
| Supporting Frames:         | Tree Grilles can be supplied with a range of supporting frames                                                                                                                               |
| Tree Guards:               | ASF offers a large range of tree guards which fix directly to the supporting frames to provide an<br>extremely rigid and effective method of tree protection. See our section on Tree Guards |
| Security Clips:            | Security Clips are available to prevent unauthorised removal of the tree grille segments and to further increase the systems rigidity                                                        |