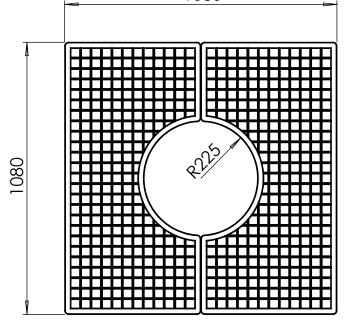

#### Tree Grille | ASF 303 Recycled Cast Iron Tree Grille

| Material:                  | 100% recycled engineering grade 250 cast iron as standard. Also available in any grade of recycled ductile cast iron                                                                         |
|----------------------------|----------------------------------------------------------------------------------------------------------------------------------------------------------------------------------------------|
| Standard Finish:           | Zinc rich primer and metal shield top coat. Finished as standard in satin black, also available in any RAL/BS colour                                                                         |
| Irrigation Holes & Covers: | ASF can supply tree grilles with irrigation holes and covers. Pattern alterations can also be made to allow grilles to accept uplighters                                                     |
| Supporting Frames:         | Tree Grilles can be supplied with a range of supporting frames                                                                                                                               |
| Tree Guards:               | ASF offers a large range of tree guards which fix directly to the supporting frames to provide an<br>extremely rigid and effective method of tree protection. See our section on Tree Guards |
| Security Clips:            | Security Clips are available to prevent unauthorised removal of the tree grille segments and to further increase the systems rigidity                                                        |