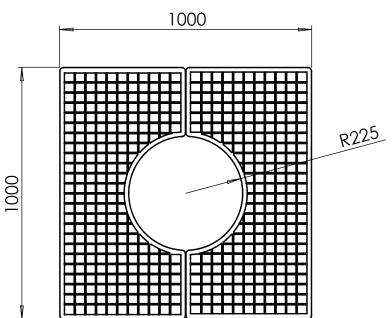

#### Tree Grille | ASF 303 Recycled Cast Iron Tree Grille

| Material:                  | 100% recycled engineering grade 250 cast iron as standard. Also available in any grade of recycled ductile cast iron                                                                         |
|----------------------------|----------------------------------------------------------------------------------------------------------------------------------------------------------------------------------------------|
| Standard Finish:           | Zinc rich primer and metal shield top coat. Finished as standard in satin black, also available in any RAL/BS colour                                                                         |
| Irrigation Holes & Covers: | ASF can supply tree grilles with irrigation holes and covers. Pattern alterations can also be made to allow grilles to accept uplighters                                                     |
| Supporting Frames:         | Tree Grilles can be supplied with a range of supporting frames                                                                                                                               |
| Tree Guards:               | ASF offers a large range of tree guards which fix directly to the supporting frames to provide an<br>extremely rigid and effective method of tree protection. See our section on Tree Guards |
| Security Clips:            | Security Clips are available to prevent unauthorised removal of the tree grille segments and to further increase the systems rigidity                                                        |