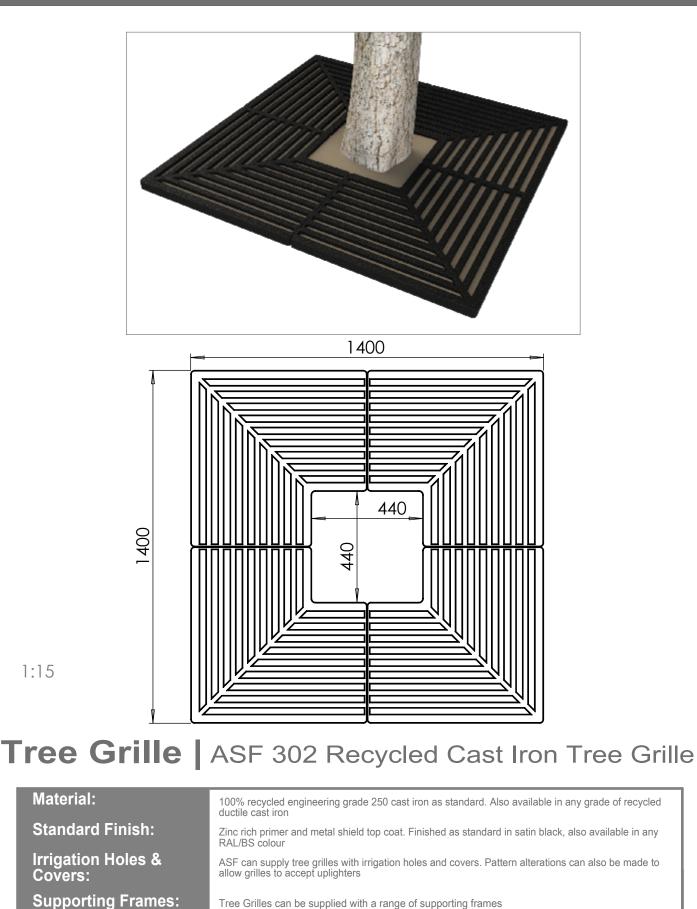

#### Tree Grille | ASF 303 Recycled Cast Iron Tree Grille

| Material:                  | 100% recycled engineering grade 250 cast iron as standard. Also available in any grade of recycled ductile cast iron                                                                         |
|----------------------------|----------------------------------------------------------------------------------------------------------------------------------------------------------------------------------------------|
| Standard Finish:           | Zinc rich primer and metal shield top coat. Finished as standard in satin black, also available in any RAL/BS colour                                                                         |
| Irrigation Holes & Covers: | ASF can supply tree grilles with irrigation holes and covers. Pattern alterations can also be made to allow grilles to accept uplighters                                                     |
| Supporting Frames:         | Tree Grilles can be supplied with a range of supporting frames                                                                                                                               |
| Tree Guards:               | ASF offers a large range of tree guards which fix directly to the supporting frames to provide an<br>extremely rigid and effective method of tree protection. See our section on Tree Guards |
| Security Clips:            | Security Clips are available to prevent unauthorised removal of the tree grille segments and to further increase the systems rigidity                                                        |

www.asfco.co.uk info@asfco.co.uk 01484 401414

#### 1:15