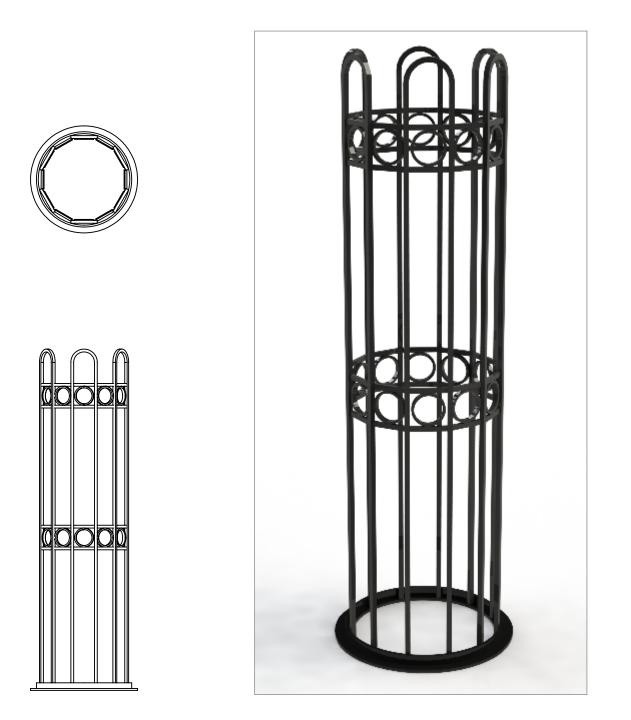

### Tree Guards ASF 802 - Bolt Fix Base

Materials Standard Finish Optional Finish Fixing Options

**Other Options** 

#### Mild Steel

Acid etched, zinc rich primed and polyester powder coated in any RAL/BS colour

Galvanised to BS EN 1461:2009. Also available in polished stainless steel

If used with ASF Supporting Frames & Tree Grilles, the base of tree guard bolts directly to the inner of the Supporting Frame. If not used with ASF Supporting Frame & Tree Grilles, the Tree Guards come with 400mm length ground fixing legs