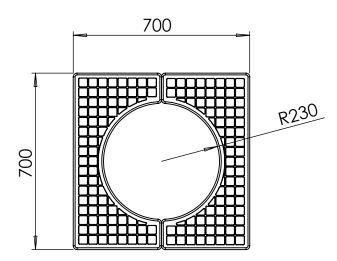

#### Tree Grille | ASF 304 Recycled Cast Iron Tree Grille

| Material:                     | 100% recycled engineering grade 250 cast iron as standard. Also available in any grade of recycled ductile cast iron                                                                         |
|-------------------------------|----------------------------------------------------------------------------------------------------------------------------------------------------------------------------------------------|
| Standard Finish:              | Zinc rich primer and metal shield top coat. Finished as standard in satin black, also available in any RAL/BS colour                                                                         |
| Irrigation Holes &<br>Covers: | ASF can supply tree grilles with irrigation holes and covers. Pattern alterations can also be made to allow grilles to accept uplighters                                                     |
| Supporting Frames:            | Tree Grilles can be supplied with a range of supporting frames                                                                                                                               |
| Tree Guards:                  | ASF offers a large range of tree guards which fix directly to the supporting frames to provide an<br>extremely rigid and effective method of tree protection. See our section on Tree Guards |
| Security Clips:               | Security Clips are available to prevent unauthorised removal of the tree grille segments and to further increase the systems rigidity                                                        |

www.asfco.co.uk info@asfco.co.uk 01484 401414

1:15