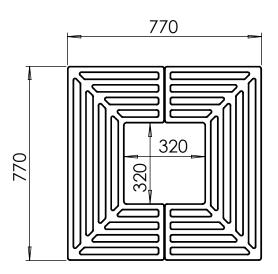

#### Tree Grille | ASF 303 Recycled Cast Iron Tree Grille

| Material:                  | 100% recycled engineering grade 250 cast iron as standard. Also available in any grade of recycled ductile cast iron                                                                         |
|----------------------------|----------------------------------------------------------------------------------------------------------------------------------------------------------------------------------------------|
| Standard Finish:           | Zinc rich primer and metal shield top coat. Finished as standard in satin black, also available in any RAL/BS colour                                                                         |
| Irrigation Holes & Covers: | ASF can supply tree grilles with irrigation holes and covers. Pattern alterations can also be made to allow grilles to accept uplighters                                                     |
| Supporting Frames:         | Tree Grilles can be supplied with a range of supporting frames                                                                                                                               |
| Tree Guards:               | ASF offers a large range of tree guards which fix directly to the supporting frames to provide an<br>extremely rigid and effective method of tree protection. See our section on Tree Guards |
| Security Clips:            | Security Clips are available to prevent unauthorised removal of the tree grille segments and to further increase the systems rigidity                                                        |

www.asfco.co.uk info@asfco.co.uk 01484 401414