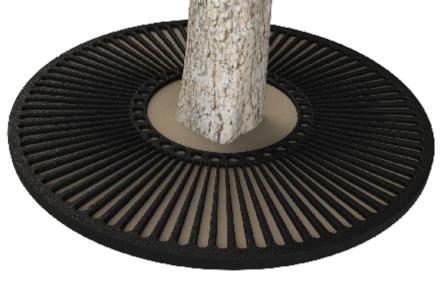

#### Tree Grille | ASF 301 Recycled Cast Iron Tree Grille

| Material:                  | 100% recycled engineering grade 250 cast iron as standard. Also available in any grade of recycled ductile cast iron                                                                         |
|----------------------------|----------------------------------------------------------------------------------------------------------------------------------------------------------------------------------------------|
| Standard Finish:           | Zinc rich primer and metal shield top coat. Finished as standard in satin black, also available in any RAL/BS colour                                                                         |
| Irrigation Holes & Covers: | ASF can supply tree grilles with irrigation holes and covers. Pattern alterations can also be made to allow grilles to accept uplighters                                                     |
| Supporting Frames:         | Tree Grilles can be supplied with a range of supporting frames                                                                                                                               |
| Tree Guards:               | ASF offers a large range of tree guards which fix directly to the supporting frames to provide an<br>extremely rigid and effective method of tree protection. See our section on Tree Guards |
| Security Clips:            | Security Clips are available to prevent unauthorised removal of the tree grille segments and to further increase the systems rigidity                                                        |