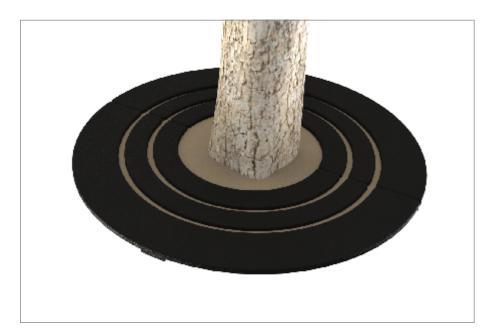

#### Tree Grille | ASF 301 Recycled Cast Iron Tree Grille

| Material:                  | 100% recycled engineering grade 250 cast iron as standard. Also available in any grade of recycled ductile cast iron                                                                         |
|----------------------------|----------------------------------------------------------------------------------------------------------------------------------------------------------------------------------------------|
| Standard Finish:           | Zinc rich primer and metal shield top coat. Finished as standard in satin black, also available in any RAL/BS colour                                                                         |
| Irrigation Holes & Covers: | ASF can supply tree grilles with irrigation holes and covers. Pattern alterations can also be made to allow grilles to accept uplighters                                                     |
| Supporting Frames:         | Tree Grilles can be supplied with a range of supporting frames                                                                                                                               |
| Tree Guards:               | ASF offers a large range of tree guards which fix directly to the supporting frames to provide an<br>extremely rigid and effective method of tree protection. See our section on Tree Guards |
| Security Clips:            | Security Clips are available to prevent unauthorised removal of the tree grille segments and to further increase the systems rigidity                                                        |