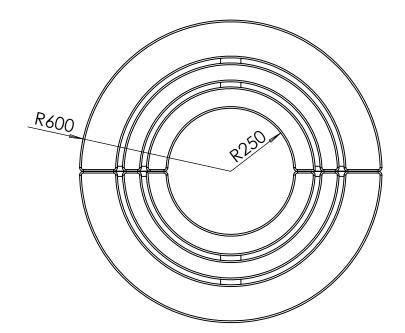

#### Tree Grille | ASF 301 Recycled Cast Iron Tree Grille

| Material:                  | 100% recycled engineering grade 250 cast iron as standard. Also available in any grade of recycled ductile cast iron                                                                         |
|----------------------------|----------------------------------------------------------------------------------------------------------------------------------------------------------------------------------------------|
| Standard Finish:           | Zinc rich primer and metal shield top coat. Finished as standard in satin black, also available in any RAL/BS colour                                                                         |
| Irrigation Holes & Covers: | ASF can supply tree grilles with irrigation holes and covers. Pattern alterations can also be made to allow grilles to accept uplighters                                                     |
| Supporting Frames:         | Tree Grilles can be supplied with a range of supporting frames                                                                                                                               |
| Tree Guards:               | ASF offers a large range of tree guards which fix directly to the supporting frames to provide an<br>extremely rigid and effective method of tree protection. See our section on Tree Guards |
| Security Clips:            | Security Clips are available to prevent unauthorised removal of the tree grille segments and to further increase the systems rigidity                                                        |