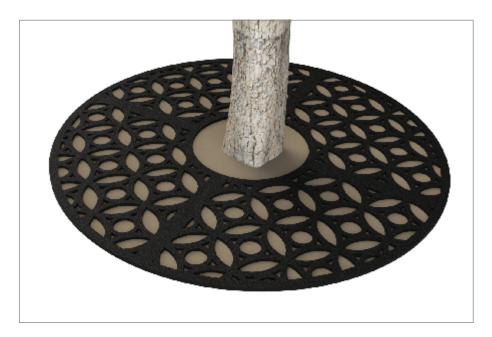

#### Tree Grille | ASF 309 Recycled Cast Iron Tree Grille

| Material:                     | 100% recycled engineering grade 250 cast iron as standard. Also available in any grade of recycled ductile cast iron                                                                         |
|-------------------------------|----------------------------------------------------------------------------------------------------------------------------------------------------------------------------------------------|
| Standard Finish:              | Zinc rich primer and metal shield top coat. Finished as standard in satin black, also available in any RAL/BS colour                                                                         |
| Irrigation Holes &<br>Covers: | ASF can supply tree grilles with irrigation holes and covers. Pattern alterations can also be made to allow grilles to accept uplighters                                                     |
| Supporting Frames:            | Tree Grilles can be supplied with a range of supporting frames                                                                                                                               |
| Tree Guards:                  | ASF offers a large range of tree guards which fix directly to the supporting frames to provide an<br>extremely rigid and effective method of tree protection. See our section on Tree Guards |
| Security Clips:               | Security Clips are available to prevent unauthorised removal of the tree grille segments and to further increase the systems rigidity                                                        |

www.asfco.co.uk info@asfco.co.uk 01484 401414

1200

1:15