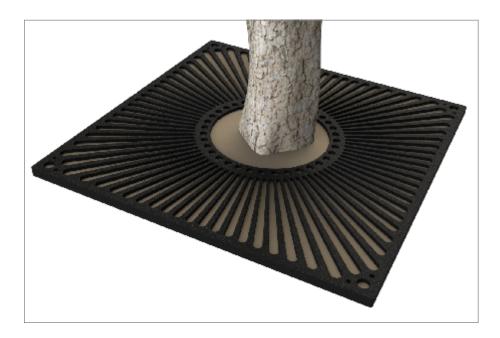

#### Tree Grille | ASF 301 Recycled Cast Iron Tree Grille

| Material:                  | 100% recycled engineering grade 250 cast iron as standard. Also available in any grade of recycled ductile cast iron                                                                         |
|----------------------------|----------------------------------------------------------------------------------------------------------------------------------------------------------------------------------------------|
| Standard Finish:           | Zinc rich primer and metal shield top coat. Finished as standard in satin black, also available in any RAL/BS colour                                                                         |
| Irrigation Holes & Covers: | ASF can supply tree grilles with irrigation holes and covers. Pattern alterations can also be made to allow grilles to accept uplighters                                                     |
| Supporting Frames:         | Tree Grilles can be supplied with a range of supporting frames                                                                                                                               |
| Tree Guards:               | ASF offers a large range of tree guards which fix directly to the supporting frames to provide an<br>extremely rigid and effective method of tree protection. See our section on Tree Guards |
| Security Clips:            | Security Clips are available to prevent unauthorised removal of the tree grille segments and to further increase the systems rigidity                                                        |