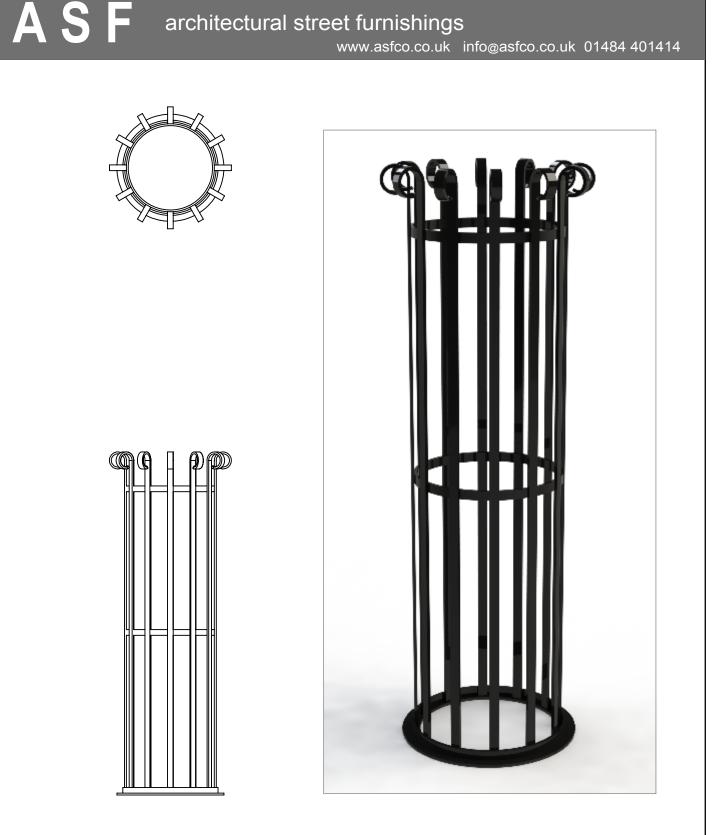

### Tree Guards ASF 802 - Bolt Fix Base

Materials Standard Finish Optional Finish Fixing Options

**Other Options** 

#### Mild Steel

Acid etched, zinc rich primed and polyester powder coated in any RAL/BS colour

Galvanised to BS EN 1461:2009. Also available in polished stainless steel

If used with ASF Supporting Frames & Tree Grilles, the base of tree guard bolts directly to the inner of the Supporting Frame. If not used with ASF Supporting Frame & Tree Grilles, the Tree Guards come with 400mm length ground fixing legs