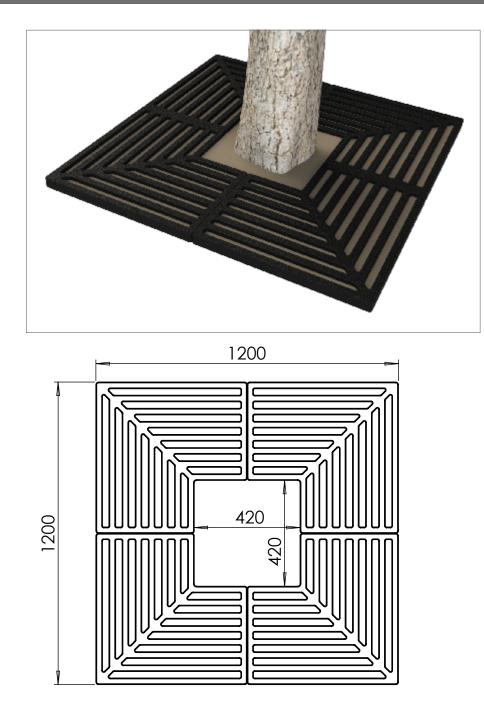

#### Tree Grille | ASF 309 Recycled Cast Iron Tree Grille

| Material:                     | 100% recycled engineering grade 250 cast iron as standard. Also available in any grade of recycled ductile cast iron                                                                         |
|-------------------------------|----------------------------------------------------------------------------------------------------------------------------------------------------------------------------------------------|
| Standard Finish:              | Zinc rich primer and metal shield top coat. Finished as standard in satin black, also available in any RAL/BS colour                                                                         |
| Irrigation Holes &<br>Covers: | ASF can supply tree grilles with irrigation holes and covers. Pattern alterations can also be made to allow grilles to accept uplighters                                                     |
| Supporting Frames:            | Tree Grilles can be supplied with a range of supporting frames                                                                                                                               |
| Tree Guards:                  | ASF offers a large range of tree guards which fix directly to the supporting frames to provide an<br>extremely rigid and effective method of tree protection. See our section on Tree Guards |
| Security Clips:               | Security Clips are available to prevent unauthorised removal of the tree grille segments and to further increase the systems rigidity                                                        |

www.asfco.co.uk info@asfco.co.uk 01484 401414

1200

1:15