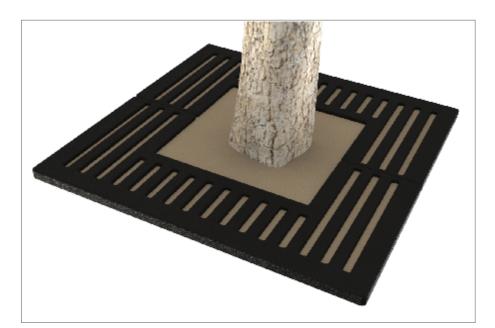

#### Tree Grille | ASF 309 Recycled Cast Iron Tree Grille

| Material:                     | 100% recycled engineering grade 250 cast iron as standard. Also available in any grade of recycled ductile cast iron                                                                         |
|-------------------------------|----------------------------------------------------------------------------------------------------------------------------------------------------------------------------------------------|
| Standard Finish:              | Zinc rich primer and metal shield top coat. Finished as standard in satin black, also available in any RAL/BS colour                                                                         |
| Irrigation Holes &<br>Covers: | ASF can supply tree grilles with irrigation holes and covers. Pattern alterations can also be made to allow grilles to accept uplighters                                                     |
| Supporting Frames:            | Tree Grilles can be supplied with a range of supporting frames                                                                                                                               |
| Tree Guards:                  | ASF offers a large range of tree guards which fix directly to the supporting frames to provide an<br>extremely rigid and effective method of tree protection. See our section on Tree Guards |
| Security Clips:               | Security Clips are available to prevent unauthorised removal of the tree grille segments and to further increase the systems rigidity                                                        |

www.asfco.co.uk info@asfco.co.uk 01484 401414

1200

1:15