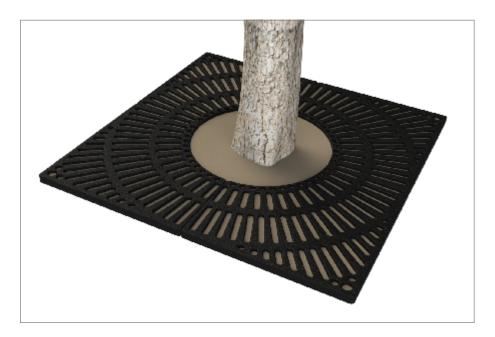

#### Tree Grille | ASF 301 Recycled Cast Iron Tree Grille

| Material:                  | 100% recycled engineering grade 250 cast iron as standard. Also available in any grade of recycled ductile cast iron                                                                         |
|----------------------------|----------------------------------------------------------------------------------------------------------------------------------------------------------------------------------------------|
| Standard Finish:           | Zinc rich primer and metal shield top coat. Finished as standard in satin black, also available in any RAL/BS colour                                                                         |
| Irrigation Holes & Covers: | ASF can supply tree grilles with irrigation holes and covers. Pattern alterations can also be made to allow grilles to accept uplighters                                                     |
| Supporting Frames:         | Tree Grilles can be supplied with a range of supporting frames                                                                                                                               |
| Tree Guards:               | ASF offers a large range of tree guards which fix directly to the supporting frames to provide an<br>extremely rigid and effective method of tree protection. See our section on Tree Guards |
| Security Clips:            | Security Clips are available to prevent unauthorised removal of the tree grille segments and to further increase the systems rigidity                                                        |