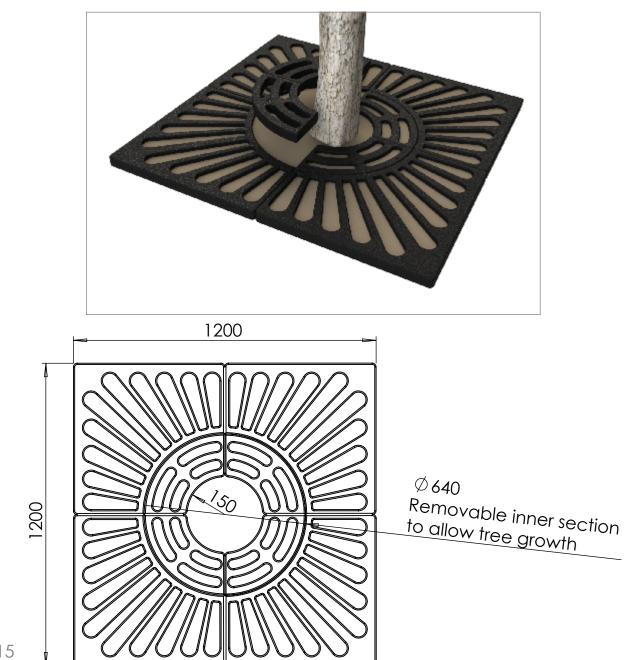

#### Tree Grille | ASF 303 Recycled Cast Iron Tree Grille

| Material:                  | 100% recycled engineering grade 250 cast iron as standard. Also available in any grade of recycled ductile cast iron                                                                         |
|----------------------------|----------------------------------------------------------------------------------------------------------------------------------------------------------------------------------------------|
| Standard Finish:           | Zinc rich primer and metal shield top coat. Finished as standard in satin black, also available in any RAL/BS colour                                                                         |
| Irrigation Holes & Covers: | ASF can supply tree grilles with irrigation holes and covers. Pattern alterations can also be made to allow grilles to accept uplighters                                                     |
| Supporting Frames:         | Tree Grilles can be supplied with a range of supporting frames                                                                                                                               |
| Tree Guards:               | ASF offers a large range of tree guards which fix directly to the supporting frames to provide an<br>extremely rigid and effective method of tree protection. See our section on Tree Guards |
| Security Clips:            | Security Clips are available to prevent unauthorised removal of the tree grille segments and to further increase the systems rigidity                                                        |