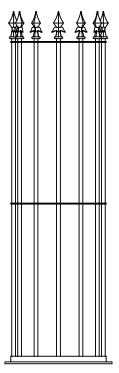

### Tree Guards ASF 801 - Bolt Fix Base

Materials Standard Finish Optional Finish Fixing Options

**Other Options** 

#### Mild Steel

Acid etched, zinc rich primed and polyester powder coated in any RAL/BS colour

Galvanised to BS EN 1461:2009. Also available in polished stainless steel

If used with ASF Supporting Frames & Tree Grilles, the base of tree guard bolts directly to the inner of the Supporting Frame. If not used with ASF Supporting Frame & Tree Grilles, the Tree Guards come with 400mm length ground fixing legs