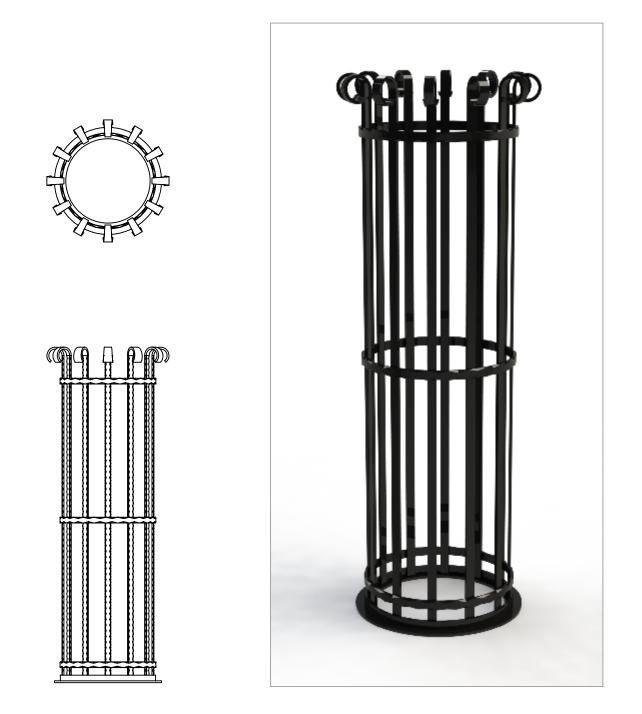

# Tree Guards ASF 803 - Bolt Fix Base

Materials Standard Finish Optional Finish Fixing Options

A

**Other Options** 

#### Mild Steel

Acid etched, zinc rich primed and polyester powder coated in any RAL/BS colour

Galvanised to BS EN 1461:2009. Also available in polished stainless steel

If used with ASF Supporting Frames & Tree Grilles, the base of tree guard bolts directly to the inner of the Supporting Frame. If not used with ASF Supporting Frame & Tree Grilles, the Tree Guards come with 400mm length ground fixing legs