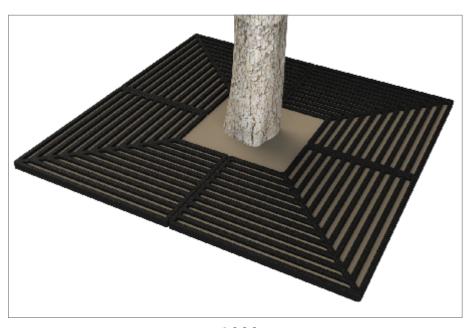

ow grilles to accept uplighters                                                     |
| Supporting Frames:         | Tree Grilles can be supplied with a range of supporting frames                                                                                                                               |
| Tree Guards:               | ASF offers a large range of tree guards which fix directly to the supporting frames to provide an<br>extremely rigid and effective method of tree protection. See our section on Tree Guards |
| Security Clips:            | Security Clips are available to prevent unauthorised removal of the tree grille segments and to further increase the systems rigidity                                                        |

www.asfco.co.uk info@asfco.co.uk 01484 401414





1:25

#### Tree Grille | ASF 329 Recycled Cast Iron Tree Grille

| Material:                  | 100% recycled engineering grade 250 cast iron as standard. Also available in any grade of recycled ductile cast iron                                                                         |
|----------------------------|----------------------------------------------------------------------------------------------------------------------------------------------------------------------------------------------|
| Standard Finish:           | Zinc rich primer and metal shield top coat. Finished as standard in satin black, also available in any RAL/BS colour                                                                         |
| Irrigation Holes & Covers: | ASF can supply tree grilles with i