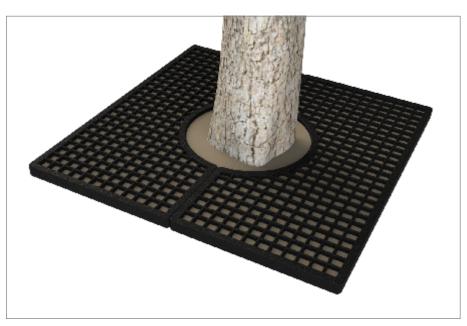

#### Tree Grille | ASF 301 Recycled Cast Iron Tree Grille

| Material:                  | 100% recycled engineering grade 250 cast iron as standard. Also available in any grade of recycled ductile cast iron                                                                         |
|----------------------------|----------------------------------------------------------------------------------------------------------------------------------------------------------------------------------------------|
| Standard Finish:           | Zinc rich primer and metal shield top coat. Finished as standard in satin black, also available in any RAL/BS colour                                                                         |
| Irrigation Holes & Covers: | ASF can supply tree grilles with irrigation holes and covers. Pattern alterations can also be made to allow grilles to accept uplighters                                                     |
| Supporting Frames:         | Tree Grilles can be supplied with a range of supporting frames                                                                                                                               |
| Tree Guards:               | ASF offers a large range of tree guards which fix directly to the supporting frames to provide an<br>extremely rigid and effective method of tree protection. See our section on Tree Guards |
| Security Clips:            | Security Clips are available to prevent unauthorised removal of the tree grille segments and to further increase the systems rigidity                                                        |