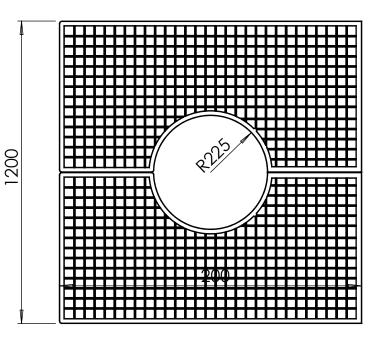

#### Tree Grille | ASF 301 Recycled Cast Iron Tree Grille

| Material:                  | 100% recycled engineering grade 250 cast iron as standard. Also available in any grade of recycled ductile cast iron                                                                         |
|----------------------------|----------------------------------------------------------------------------------------------------------------------------------------------------------------------------------------------|
| Standard Finish:           | Zinc rich primer and metal shield top coat. Finished as standard in satin black, also available in any RAL/BS colour                                                                         |
| Irrigation Holes & Covers: | ASF can supply tree grilles with irrigation holes and covers. Pattern alterations can also be made to allow grilles to accept uplighters                                                     |
| Supporting Frames:         | Tree Grilles can be supplied with a range of supporting frames                                                                                                                               |
| Tree Guards:               | ASF offers a large range of tree guards which fix directly to the supporting frames to provide an<br>extremely rigid and effective method of tree protection. See our section on Tree Guards |
| Security Clips:            | Security Clips are available to prevent unauthorised removal of the tree grille segments and to further increase the systems rigidity                                                        |