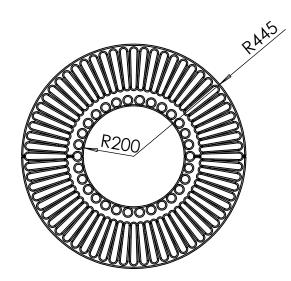

#### Tree Grille | ASF 301 Recycled Cast Iron Tree Grille

| Material:                  | 100% recycled engineering grade 250 cast iron as standard. Also available in any grade of recycled ductile cast iron                                                                         |
|----------------------------|----------------------------------------------------------------------------------------------------------------------------------------------------------------------------------------------|
| Standard Finish:           | Zinc rich primer and metal shield top coat. Finished as standard in satin black, also available in any RAL/BS colour                                                                         |
| Irrigation Holes & Covers: | ASF can supply tree grilles with irrigation holes and covers. Pattern alterations can also be made to allow grilles to accept uplighters                                                     |
| Supporting Frames:         | Tree Grilles can be supplied with a range of supporting frames                                                                                                                               |
| Tree Guards:               | ASF offers a large range of tree guards which fix directly to the supporting frames to provide an<br>extremely rigid and effective method of tree protection. See our section on Tree Guards |
| Security Clips:            | Security Clips are available to prevent unauthorised removal of the tree grille segments and to further increase the systems rigidity                                                        |