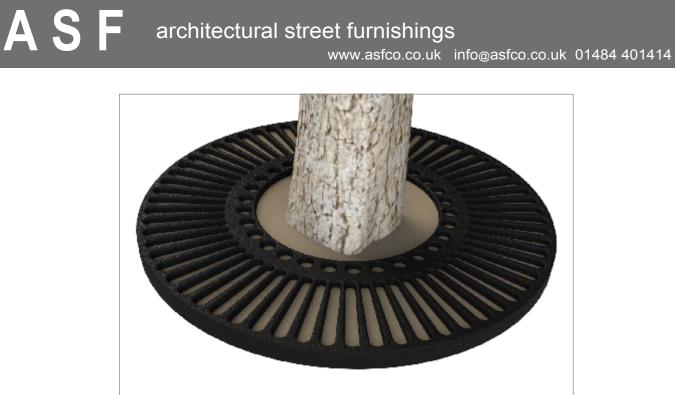

#### Tree Grille | ASF 301 Recycled Cast Iron Tree Grille

| Material:                  | 100% recycled engineering grade 250 cast iron as standard. Also available in any grade of recycled ductile cast iron                                                                         |
|----------------------------|----------------------------------------------------------------------------------------------------------------------------------------------------------------------------------------------|
| Standard Finish:           | Zinc rich primer and metal shield top coat. Finished as standard in satin black, also available in any RAL/BS colour                                                                         |
| Irrigation Holes & Covers: | ASF can supply tree grilles with irrigation holes and covers. Pattern alterations can also be made to allow grilles to accept uplighters                                                     |
| Supporting Frames:         | Tree Grilles can be supplied with a range of supporting frames                                                                                                                               |
| Tree Guards:               | ASF offers a large range of tree guards which fix directly to the supporting frames to provide an<br>extremely rigid and effective method of tree protection. See our section on Tree Guards |
| Security Clips:            | Security Clips are available to prevent unauthorised removal of the tree grille segments and to further increase the systems rigidity                                                        |