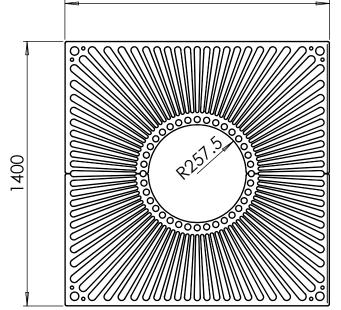

#### Tree Grille | ASF 303 Recycled Cast Iron Tree Grille

| Material:                  | 100% recycled engineering grade 250 cast iron as standard. Also available in any grade of recycled ductile cast iron                                                                         |
|----------------------------|----------------------------------------------------------------------------------------------------------------------------------------------------------------------------------------------|
| Standard Finish:           | Zinc rich primer and metal shield top coat. Finished as standard in satin black, also available in any RAL/BS colour                                                                         |
| Irrigation Holes & Covers: | ASF can supply tree grilles with irrigation holes and covers. Pattern alterations can also be made to allow grilles to accept uplighters                                                     |
| Supporting Frames:         | Tree Grilles can be supplied with a range of supporting frames                                                                                                                               |
| Tree Guards:               | ASF offers a large range of tree guards which fix directly to the supporting frames to provide an<br>extremely rigid and effective method of tree protection. See our section on Tree Guards |
| Security Clips:            | Security Clips are available to prevent unauthorised removal of the tree grille segments and to further increase the systems rigidity                                                        |