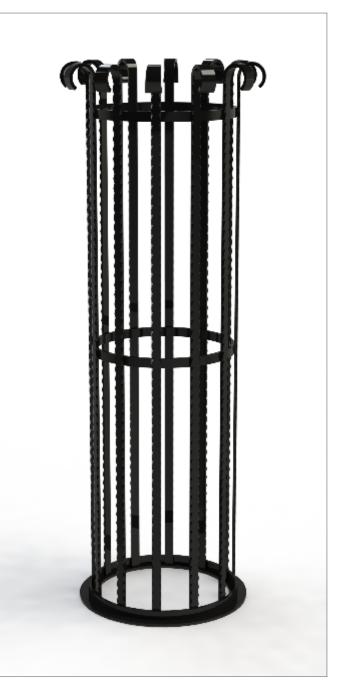

### Tree Guards ASF 801 - Bolt Fix Base

Materials Standard Finish Optional Finish Fixing Options

**Other Options** 

#### Mild Steel

Acid etched, zinc rich primed and polyester powder coated in any RAL/BS colour

Galvanised to BS EN 1461:2009. Also available in polished stainless steel

If used with ASF Supporting Frames & Tree Grilles, the base of tree guard bolts directly to the inner of the Supporting Frame. If not used with ASF Supporting Frame & Tree Grilles, the Tree Guards come with 400mm length ground fixing legs