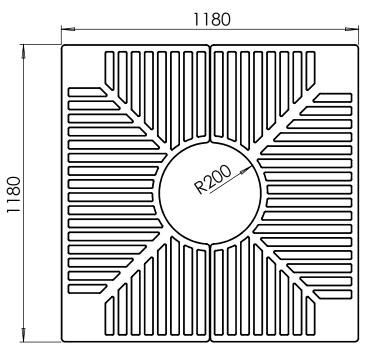

#### Tree Grille | ASF 303 Recycled Cast Iron Tree Grille

| Material:                  | 100% recycled engineering grade 250 cast iron as standard. Also available in any grade of recycled ductile cast iron                                                                         |
|----------------------------|----------------------------------------------------------------------------------------------------------------------------------------------------------------------------------------------|
| Standard Finish:           | Zinc rich primer and metal shield top coat. Finished as standard in satin black, also available in any RAL/BS colour                                                                         |
| Irrigation Holes & Covers: | ASF can supply tree grilles with irrigation holes and covers. Pattern alterations can also be made to allow grilles to accept uplighters                                                     |
| Supporting Frames:         | Tree Grilles can be supplied with a range of supporting frames                                                                                                                               |
| Tree Guards:               | ASF offers a large range of tree guards which fix directly to the supporting frames to provide an<br>extremely rigid and effective method of tree protection. See our section on Tree Guards |
| Security Clips:            | Security Clips are available to prevent unauthorised removal of the tree grille segments and to further increase the systems rigidity                                                        |