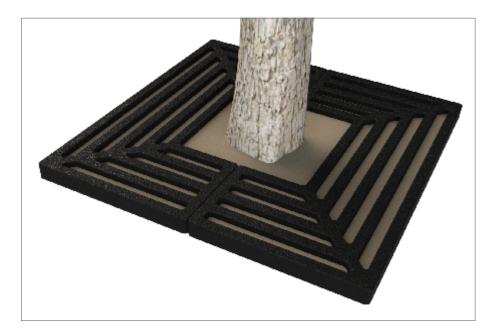

#### Tree Grille | ASF 301 Recycled Cast Iron Tree Grille

| Material:                  | 100% recycled engineering grade 250 cast iron as standard. Also available in any grade of recycled ductile cast iron                                                                         |
|----------------------------|----------------------------------------------------------------------------------------------------------------------------------------------------------------------------------------------|
| Standard Finish:           | Zinc rich primer and metal shield top coat. Finished as standard in satin black, also available in any RAL/BS colour                                                                         |
| Irrigation Holes & Covers: | ASF can supply tree grilles with irrigation holes and covers. Pattern alterations can also be made to allow grilles to accept uplighters                                                     |
| Supporting Frames:         | Tree Grilles can be supplied with a range of supporting frames                                                                                                                               |
| Tree Guards:               | ASF offers a large range of tree guards which fix directly to the supporting frames to provide an<br>extremely rigid and effective method of tree protection. See our section on Tree Guards |
| Security Clips:            | Security Clips are available to prevent unauthorised removal of the tree grille segments and to further increase the systems rigidity                                                        |

www.asfco.co.uk info@asfco.co.uk 01484 401414

Tree Grilles can be supplied with a range of supporting frames

**Tree Guards:** 

А

Security Clips:

ASF offers a large range of tree guards which fix directly to the supporting frames to provide an extremely rigid and effective method of tree protection. See our section on Tree Guards