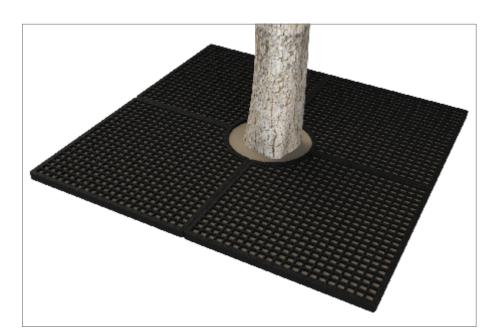

#### Tree Grille | ASF 310 Recycled Cast Iron Tree Grille

| Material:                  | 100% recycled engineering grade 250 cast iron as standard. Also available in any grade of recycled ductile cast iron                                                                         |
|----------------------------|----------------------------------------------------------------------------------------------------------------------------------------------------------------------------------------------|
| Standard Finish:           | Zinc rich primer and metal shield top coat. Finished as standard in satin black, also available in any RAL/BS colour                                                                         |
| Irrigation Holes & Covers: | ASF can supply tree grilles with irrigation holes and covers. Pattern alterations can also be made to allow grilles to accept uplighters                                                     |
| Supporting Frames:         | Tree Grilles can be supplied with a range of supporting frames                                                                                                                               |
| Tree Guards:               | ASF offers a large range of tree guards which fix directly to the supporting frames to provide an<br>extremely rigid and effective method of tree protection. See our section on Tree Guards |
| Security Clips:            | Security Clips are available to prevent unauthorised removal of the tree grille segments and to further increase the systems rigidity                                                        |
|                            | I I I I I I I I I I I I I I I I I I I                                                                                                                                                        |

www.asfco.co.uk info@asfco.co.uk 01484 401414

2000

1:25