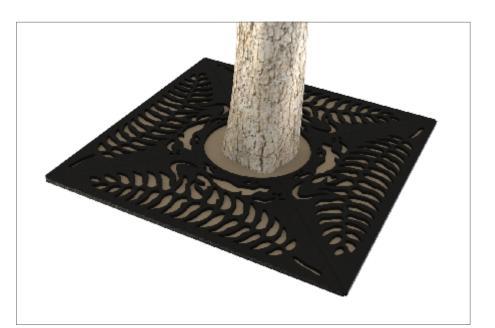

#### Tree Grille | ASF 301 Recycled Cast Iron Tree Grille

| Material:                  | 100% recycled engineering grade 250 cast iron as standard. Also available in any grade of recycled ductile cast iron                                                                         |
|----------------------------|----------------------------------------------------------------------------------------------------------------------------------------------------------------------------------------------|
| Standard Finish:           | Zinc rich primer and metal shield top coat. Finished as standard in satin black, also available in any RAL/BS colour                                                                         |
| Irrigation Holes & Covers: | ASF can supply tree grilles with irrigation holes and covers. Pattern alterations can also be made to allow grilles to accept uplighters                                                     |
| Supporting Frames:         | Tree Grilles can be supplied with a range of supporting frames                                                                                                                               |
| Tree Guards:               | ASF offers a large range of tree guards which fix directly to the supporting frames to provide an<br>extremely rigid and effective method of tree protection. See our section on Tree Guards |
| Security Clips:            | Security Clips are available to prevent unauthorised removal of the tree grille segments and to further increase the systems rigidity                                                        |