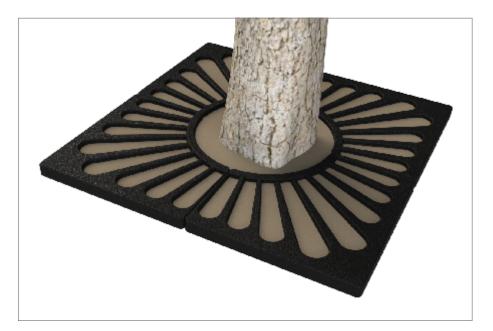

#### Tree Grille | ASF 303 Recycled Cast Iron Tree Grille

| Material:                  | 100% recycled engineering grade 250 cast iron as standard. Also available in any grade of recycled ductile cast iron                                                                         |
|----------------------------|----------------------------------------------------------------------------------------------------------------------------------------------------------------------------------------------|
| Standard Finish:           | Zinc rich primer and metal shield top coat. Finished as standard in satin black, also available in any RAL/BS colour                                                                         |
| Irrigation Holes & Covers: | ASF can supply tree grilles with irrigation holes and covers. Pattern alterations can also be made to allow grilles to accept uplighters                                                     |
| Supporting Frames:         | Tree Grilles can be supplied with a range of supporting frames                                                                                                                               |
| Tree Guards:               | ASF offers a large range of tree guards which fix directly to the supporting frames to provide an<br>extremely rigid and effective method of tree protection. See our section on Tree Guards |
| Security Clips:            | Security Clips are available to prevent unauthorised removal of the tree grille segments and to further increase the systems rigidity                                                        |