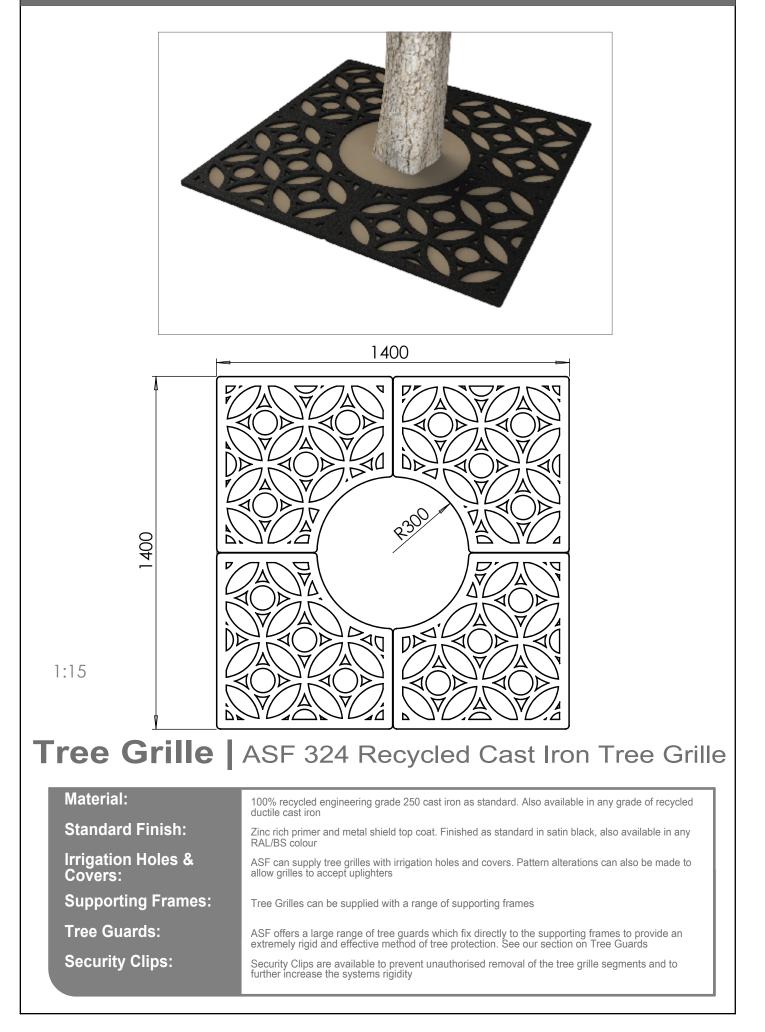

#### Tree Grille | ASF 304 Recycled Cast Iron Tree Grille

| Material:                     | 100% recycled engineering grade 250 cast iron as standard. Also available in any grade of recycled ductile cast iron                                                                         |
|-------------------------------|----------------------------------------------------------------------------------------------------------------------------------------------------------------------------------------------|
| Standard Finish:              | Zinc rich primer and metal shield top coat. Finished as standard in satin black, also available in any RAL/BS colour                                                                         |
| Irrigation Holes &<br>Covers: | ASF can supply tree grilles with irrigation holes and covers. Pattern alterations can also be made to allow grilles to accept uplighters                                                     |
| Supporting Frames:            | Tree Grilles can be supplied with a range of supporting frames                                                                                                                               |
| Tree Guards:                  | ASF offers a large range of tree guards which fix directly to the supporting frames to provide an<br>extremely rigid and effective method of tree protection. See our section on Tree Guards |
| Security Clips:               | Security Clips are available to prevent unauthorised removal of the tree grille segments and to further increase the systems rigidity                                                        |

www.asfco.co.uk info@asfco.co.uk 01484 401414

1:15