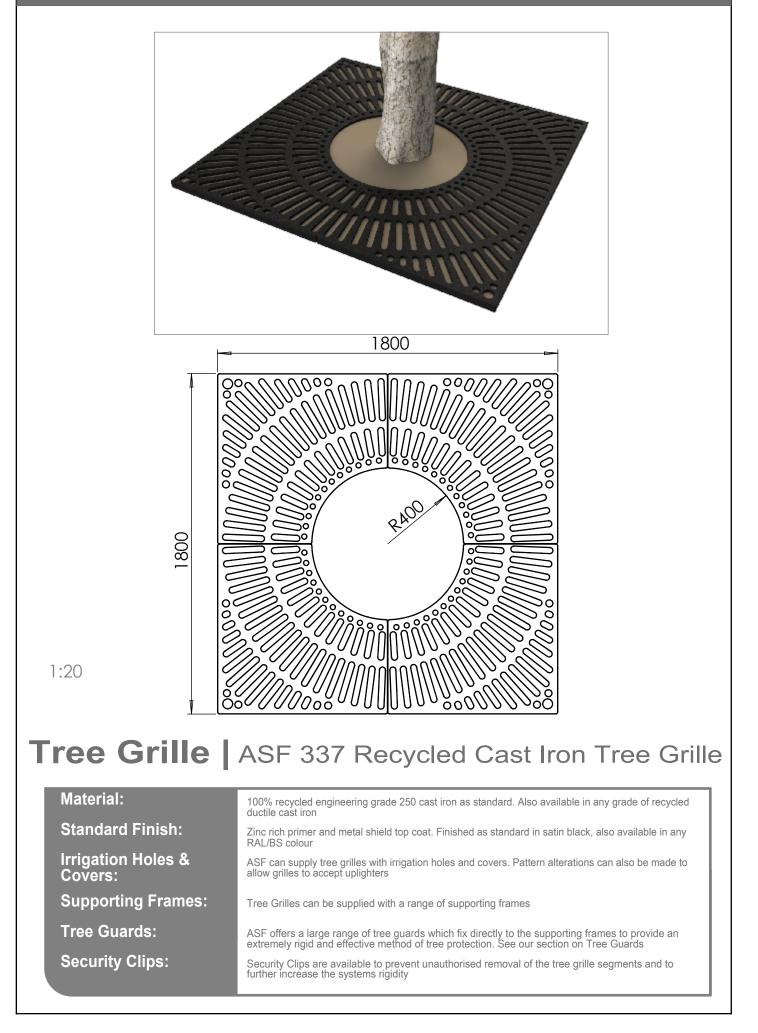

#### Tree Grille | ASF 309 Recycled Cast Iron Tree Grille

| Material:                     | 100% recycled engineering grade 250 cast iron as standard. Also available in any grade of recycled ductile cast iron                                                                         |
|-------------------------------|----------------------------------------------------------------------------------------------------------------------------------------------------------------------------------------------|
| Standard Finish:              | Zinc rich primer and metal shield top coat. Finished as standard in satin black, also available in any RAL/BS colour                                                                         |
| Irrigation Holes &<br>Covers: | ASF can supply tree grilles with irrigation holes and covers. Pattern alterations can also be made to allow grilles to accept uplighters                                                     |
| Supporting Frames:            | Tree Grilles can be supplied with a range of supporting frames                                                                                                                               |
| Tree Guards:                  | ASF offers a large range of tree guards which fix directly to the supporting frames to provide an<br>extremely rigid and effective method of tree protection. See our section on Tree Guards |
| Security Clips:               | Security Clips are available to prevent unauthorised removal of the tree grille segments and to further increase the systems rigidity                                                        |

www.asfco.co.uk info@asfco.co.uk 01484 401414

1200

1:15