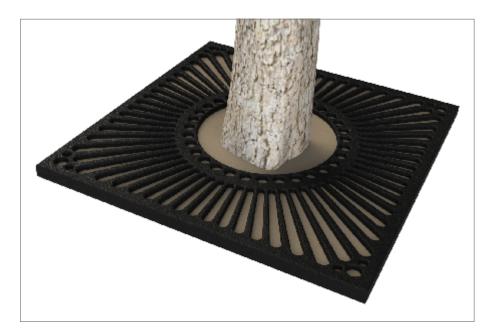

#### Tree Grille | ASF 309 Recycled Cast Iron Tree Grille

| Material:                     | 100% recycled engineering grade 250 cast iron as standard. Also available in any grade of recycled ductile cast iron                                                                         |
|-------------------------------|----------------------------------------------------------------------------------------------------------------------------------------------------------------------------------------------|
| Standard Finish:              | Zinc rich primer and metal shield top coat. Finished as standard in satin black, also available in any RAL/BS colour                                                                         |
| Irrigation Holes &<br>Covers: | ASF can supply tree grilles with irrigation holes and covers. Pattern alterations can also be made to allow grilles to accept uplighters                                                     |
| Supporting Frames:            | Tree Grilles can be supplied with a range of supporting frames                                                                                                                               |
| Tree Guards:                  | ASF offers a large range of tree guards which fix directly to the supporting frames to provide an<br>extremely rigid and effective method of tree protection. See our section on Tree Guards |
| Security Clips:               | Security Clips are available to prevent unauthorised removal of the tree grille segments and to further increase the systems rigidity                                                        |