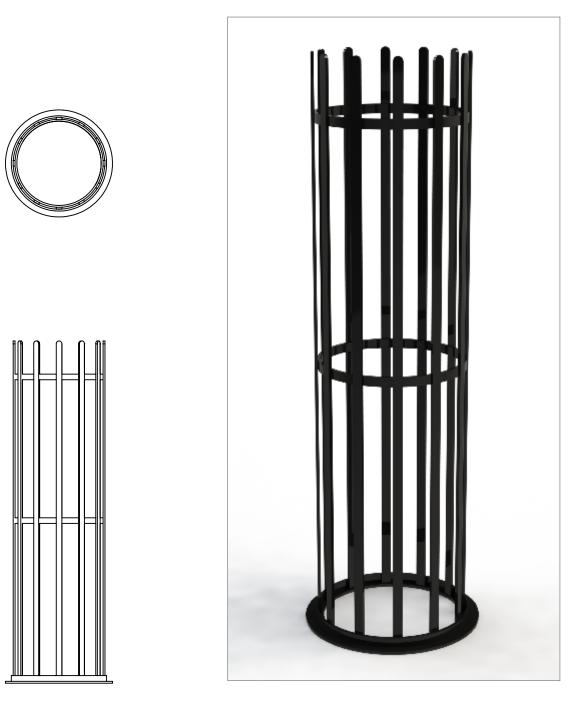

# Tree Guards ASF 803 - Bolt Fix Base

Materials Standard Finish Optional Finish Fixing Options

A

**Other Options** 

#### Mild Steel

Acid etched, zinc rich primed and polyester powder coated in any RAL/BS colour

Galvanised to BS EN 1461:2009. Also available in polished stainless steel

If used with ASF Supporting Frames & Tree Grilles, the base of tree guard bolts directly to the inner of the Supporting Frame. If not used with ASF Supporting Frame & Tree Grilles, the Tree Guards come with 400mm length ground fixing legs