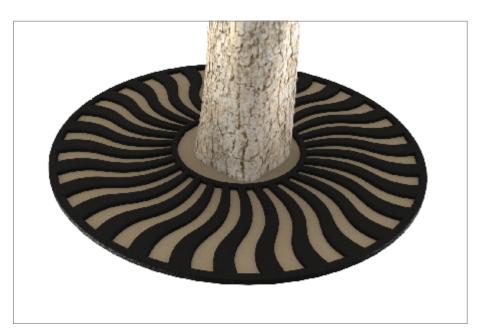

#### Tree Grille | ASF 305 Recycled Cast Iron Tree Grille

| Material:                     | 100% recycled engineering grade 250 cast iron as standard. Also available in any grade of recycled ductile cast iron                                                                         |
|-------------------------------|----------------------------------------------------------------------------------------------------------------------------------------------------------------------------------------------|
| Standard Finish:              | Zinc rich primer and metal shield top coat. Finished as standard in satin black, also available in any RAL/BS colour                                                                         |
| Irrigation Holes &<br>Covers: | ASF can supply tree grilles with irrigation holes and covers. Pattern alterations can also be made to allow grilles to accept uplighters                                                     |
| Supporting Frames:            | Tree Grilles can be supplied with a range of supporting frames                                                                                                                               |
| Tree Guards:                  | ASF offers a large range of tree guards which fix directly to the supporting frames to provide an<br>extremely rigid and effective method of tree protection. See our section on Tree Guards |
| Security Clips:               | Security Clips are available to prevent unauthorised removal of the tree grille segments and to further increase the systems rigidity                                                        |