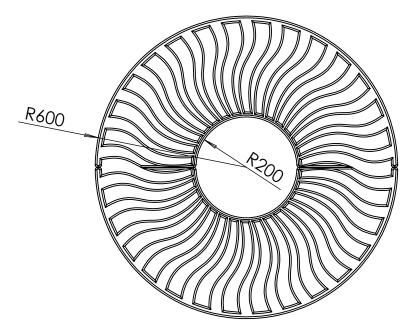

#### Tree Grille | ASF 305 Recycled Cast Iron Tree Grille

| Material:                     | 100% recycled engineering grade 250 cast iron as standard. Also available in any grade of recycled ductile cast iron                                                                         |
|-------------------------------|----------------------------------------------------------------------------------------------------------------------------------------------------------------------------------------------|
| Standard Finish:              | Zinc rich primer and metal shield top coat. Finished as standard in satin black, also available in any RAL/BS colour                                                                         |
| Irrigation Holes &<br>Covers: | ASF can supply tree grilles with irrigation holes and covers. Pattern alterations can also be made to allow grilles to accept uplighters                                                     |
| Supporting Frames:            | Tree Grilles can be supplied with a range of supporting frames                                                                                                                               |
| Tree Guards:                  | ASF offers a large range of tree guards which fix directly to the supporting frames to provide an<br>extremely rigid and effective method of tree protection. See our section on Tree Guards |
| Security Clips:               | Security Clips are available to prevent unauthorised removal of the tree grille segments and to further increase the systems rigidity                                                        |