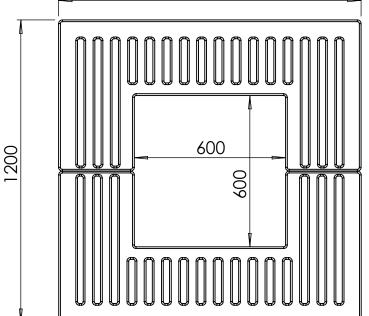

www.asfco.co.uk info@asfco.co.uk 01484 401414

1200

1:15

#### Tree Grille | ASF 316 Recycled Cast Iron Tree Grille

| Material:                  | 100% recycled engineering grade 250 cast iron as standard. Also available in any grade of recycled ductile cast iron                                                                         |
|----------------------------|----------------------------------------------------------------------------------------------------------------------------------------------------------------------------------------------|
| Standard Finish:           | Zinc rich primer and metal shield top coat. Finished as standard in satin black, also available in any RAL/BS colour                                                                         |
| Irrigation Holes & Covers: | ASF can supply tree grilles with irrigation holes and covers. Pattern alterations can also be made to allow grilles to accept uplighters                                                     |
| Supporting Frames:         | Tree Grilles can be supplied with a range of supporting frames                                                                                                                               |
| Tree Guards:               | ASF offers a large range of tree guards which fix directly to the supporting frames to provide an<br>extremely rigid and effective method of tree protection. See our section on Tree Guards |
| Security Clips:            | Security Clips are available to prevent unauthorised removal of the tree grille segments and to further increase the systems rigidity                                                        |