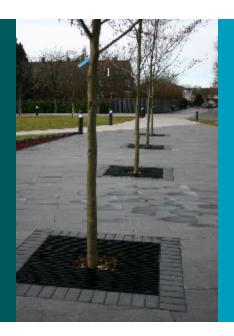

#### Tree Grille | ASF 301 Recycled Cast Iron Tree Grille

| Material:                  | 100% recycled engineering grade 250 cast iron as standard. Also available in any grade of recycled ductile cast iron                                                                         |
|----------------------------|----------------------------------------------------------------------------------------------------------------------------------------------------------------------------------------------|
| Standard Finish:           | Zinc rich primer and metal shield top coat. Finished as standard in satin black, also available in any RAL/BS colour                                                                         |
| Irrigation Holes & Covers: | ASF can supply tree grilles with irrigation holes and covers. Pattern alterations can also be made to allow grilles to accept uplighters                                                     |
| Supporting Frames:         | Tree Grilles can be supplied with a range of supporting frames                                                                                                                               |
| Tree Guards:               | ASF offers a large range of tree guards which fix directly to the supporting frames to provide an<br>extremely rigid and effective method of tree protection. See our section on Tree Guards |
| Security Clips:            | Security Clips are available to prevent unauthorised removal of the tree grille segments and to further increase the systems rigidity                                                        |