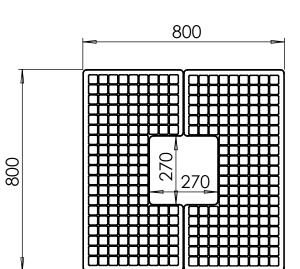

#### Tree Grille | ASF 301 Recycled Cast Iron Tree Grille

| Material:                  | 100% recycled engineering grade 250 cast iron as standard. Also available in any grade of recycled ductile cast iron                                                                         |
|----------------------------|----------------------------------------------------------------------------------------------------------------------------------------------------------------------------------------------|
| Standard Finish:           | Zinc rich primer and metal shield top coat. Finished as standard in satin black, also available in any RAL/BS colour                                                                         |
| Irrigation Holes & Covers: | ASF can supply tree grilles with irrigation holes and covers. Pattern alterations can also be made to allow grilles to accept uplighters                                                     |
| Supporting Frames:         | Tree Grilles can be supplied with a range of supporting frames                                                                                                                               |
| Tree Guards:               | ASF offers a large range of tree guards which fix directly to the supporting frames to provide an<br>extremely rigid and effective method of tree protection. See our section on Tree Guards |
| Security Clips:            | Security Clips are available to prevent unauthorised removal of the tree grille segments and to further increase the systems rigidity                                                        |