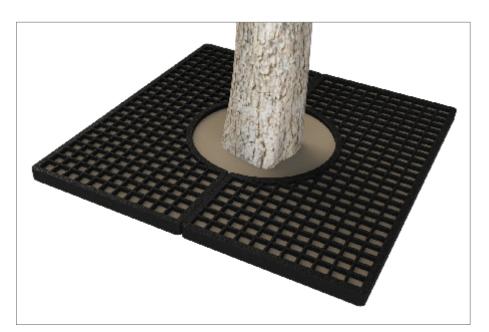

#### Tree Grille | ASF 303 Recycled Cast Iron Tree Grille

| Material:                  | 100% recycled engineering grade 250 cast iron as standard. Also available in any grade of recycled ductile cast iron                                                                         |
|----------------------------|----------------------------------------------------------------------------------------------------------------------------------------------------------------------------------------------|
| Standard Finish:           | Zinc rich primer and metal shield top coat. Finished as standard in satin black, also available in any RAL/BS colour                                                                         |
| Irrigation Holes & Covers: | ASF can supply tree grilles with irrigation holes and covers. Pattern alterations can also be made to allow grilles to accept uplighters                                                     |
| Supporting Frames:         | Tree Grilles can be supplied with a range of supporting frames                                                                                                                               |
| Tree Guards:               | ASF offers a large range of tree guards which fix directly to the supporting frames to provide an<br>extremely rigid and effective method of tree protection. See our section on Tree Guards |
| Security Clips:            | Security Clips are available to prevent unauthorised removal of the tree grille segments and to further increase the systems rigidity                                                        |