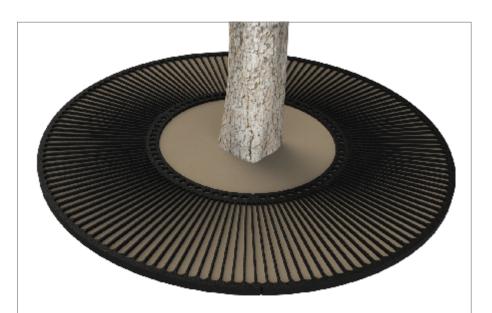

#### Tree Grille | ASF 301 Recycled Cast Iron Tree Grille

| Material:                  | 100% recycled engineering grade 250 cast iron as standard. Also available in any grade of recycled ductile cast iron                                                                         |
|----------------------------|----------------------------------------------------------------------------------------------------------------------------------------------------------------------------------------------|
| Standard Finish:           | Zinc rich primer and metal shield top coat. Finished as standard in satin black, also available in any RAL/BS colour                                                                         |
| Irrigation Holes & Covers: | ASF can supply tree grilles with irrigation holes and covers. Pattern alterations can also be made to allow grilles to accept uplighters                                                     |
| Supporting Frames:         | Tree Grilles can be supplied with a range of supporting frames                                                                                                                               |
| Tree Guards:               | ASF offers a large range of tree guards which fix directly to the supporting frames to provide an<br>extremely rigid and effective method of tree protection. See our section on Tree Guards |
| Security Clips:            | Security Clips are available to prevent unauthorised removal of the tree grille segments and to further increase the systems rigidity                                                        |