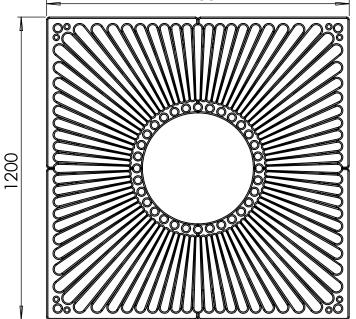

#### Tree Grille | ASF 309 Recycled Cast Iron Tree Grille

| Material:                     | 100% recycled engineering grade 250 cast iron as standard. Also available in any grade of recycled ductile cast iron                                                                         |
|-------------------------------|----------------------------------------------------------------------------------------------------------------------------------------------------------------------------------------------|
| Standard Finish:              | Zinc rich primer and metal shield top coat. Finished as standard in satin black, also available in any RAL/BS colour                                                                         |
| Irrigation Holes &<br>Covers: | ASF can supply tree grilles with irrigation holes and covers. Pattern alterations can also be made to allow grilles to accept uplighters                                                     |
| Supporting Frames:            | Tree Grilles can be supplied with a range of supporting frames                                                                                                                               |
| Tree Guards:                  | ASF offers a large range of tree guards which fix directly to the supporting frames to provide an<br>extremely rigid and effective method of tree protection. See our section on Tree Guards |
| Security Clips:               | Security Clips are available to prevent unauthorised removal of the tree grille segments and to further increase the systems rigidity                                                        |

www.asfco.co.uk info@asfco.co.uk 01484 401414

1200

1:15

#### Tree Grille | ASF 310 Recycled Cast Iron Tree Grille

| Material:                  | 100% recycled engineering grade 250 cast iron as standard. Also available in any grade of recycled ductile cast iron                                                                         |
|----------------------------|----------------------------------------------------------------------------------------------------------------------------------------------------------------------------------------------|
| Standard Finish:           | Zinc rich primer and metal shield top coat. Finished as standard in satin black, also available in any RAL/BS colour                                                                         |
| Irrigation Holes & Covers: | ASF can supply tree grilles with irrigation holes and covers. Pattern alterations can also be made to allow grilles to accept uplighters                                                     |
| Supporting Frames:         | Tree Grilles can be supplied with a range of supporting frames                                                                                                                               |
| Tree Guards:               | ASF offers a large range of tree guards which fix directly to the supporting frames to provide an<br>extremely rigid and effective method of tree protection. See our section on Tree Guards |
| Security Clips:            | Security Clips are available to prevent unauthorised removal of the tree grille segments and to further increase the systems rigidity                                                        |
|                            | I I I I I I I I I I I I I I I I I I I                                                                                                                                                        |