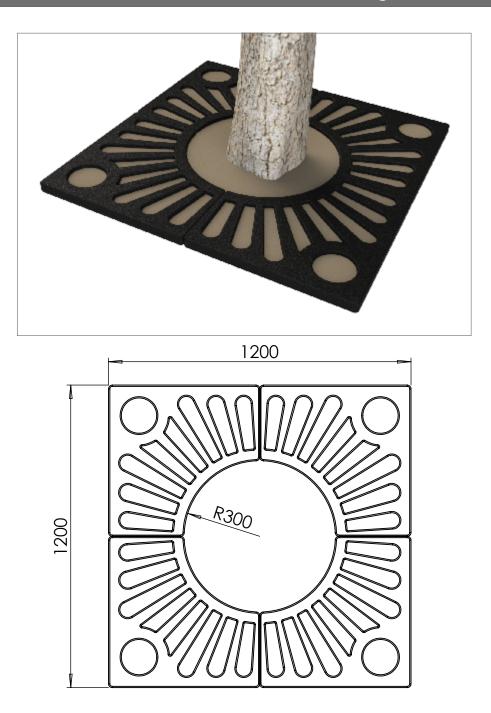

#### Tree Grille | ASF 309 Recycled Cast Iron Tree Grille

| Material:                     | 100% recycled engineering grade 250 cast iron as standard. Also available in any grade of recycled ductile cast iron                                                                         |
|-------------------------------|----------------------------------------------------------------------------------------------------------------------------------------------------------------------------------------------|
| Standard Finish:              | Zinc rich primer and metal shield top coat. Finished as standard in satin black, also available in any RAL/BS colour                                                                         |
| Irrigation Holes &<br>Covers: | ASF can supply tree grilles with irrigation holes and covers. Pattern alterations can also be made to allow grilles to accept uplighters                                                     |
| Supporting Frames:            | Tree Grilles can be supplied with a range of supporting frames                                                                                                                               |
| Tree Guards:                  | ASF offers a large range of tree guards which fix directly to the supporting frames to provide an<br>extremely rigid and effective method of tree protection. See our section on Tree Guards |
| Security Clips:               | Security Clips are available to prevent unauthorised removal of the tree grille segments and to further increase the systems rigidity                                                        |

www.asfco.co.uk info@asfco.co.uk 01484 401414

1200

1:15