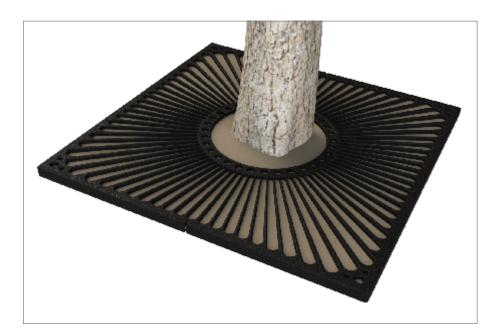

#### Tree Grille | ASF 301 Recycled Cast Iron Tree Grille

| Material:                  | 100% recycled engineering grade 250 cast iron as standard. Also available in any grade of recycled ductile cast iron                                                                         |
|----------------------------|----------------------------------------------------------------------------------------------------------------------------------------------------------------------------------------------|
| Standard Finish:           | Zinc rich primer and metal shield top coat. Finished as standard in satin black, also available in any RAL/BS colour                                                                         |
| Irrigation Holes & Covers: | ASF can supply tree grilles with irrigation holes and covers. Pattern alterations can also be made to allow grilles to accept uplighters                                                     |
| Supporting Frames:         | Tree Grilles can be supplied with a range of supporting frames                                                                                                                               |
| Tree Guards:               | ASF offers a large range of tree guards which fix directly to the supporting frames to provide an<br>extremely rigid and effective method of tree protection. See our section on Tree Guards |
| Security Clips:            | Security Clips are available to prevent unauthorised removal of the tree grille segments and to further increase the systems rigidity                                                        |

www.asfco.co.uk info@asfco.co.uk 01484 401414

Tree Grilles can be supplied with a range of supporting frames

**Tree Guards:** 

А

Security Clips:

ASF offers a large range of tree guards which fix directly to the supporting frames to provide an extremely rigid and effective method of tree protection. See our section on Tree Guards

Security Clips are available to prevent unauthorised removal of the tree grille segments and to further increase the systems rigidity

www.asfco.co.uk info@asfco.co.uk 01484 401414