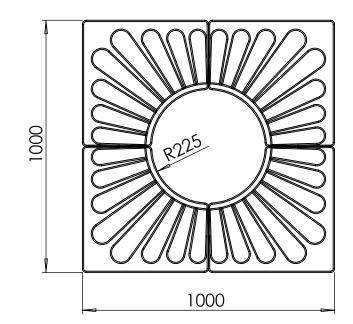

#### Tree Grille | ASF 301 Recycled Cast Iron Tree Grille

| Material:                  | 100% recycled engineering grade 250 cast iron as standard. Also available in any grade of recycled ductile cast iron                                                                         |
|----------------------------|----------------------------------------------------------------------------------------------------------------------------------------------------------------------------------------------|
| Standard Finish:           | Zinc rich primer and metal shield top coat. Finished as standard in satin black, also available in any RAL/BS colour                                                                         |
| Irrigation Holes & Covers: | ASF can supply tree grilles with irrigation holes and covers. Pattern alterations can also be made to allow grilles to accept uplighters                                                     |
| Supporting Frames:         | Tree Grilles can be supplied with a range of supporting frames                                                                                                                               |
| Tree Guards:               | ASF offers a large range of tree guards which fix directly to the supporting frames to provide an<br>extremely rigid and effective method of tree protection. See our section on Tree Guards |
| Security Clips:            | Security Clips are available to prevent unauthorised removal of the tree grille segments and to further increase the systems rigidity                                                        |