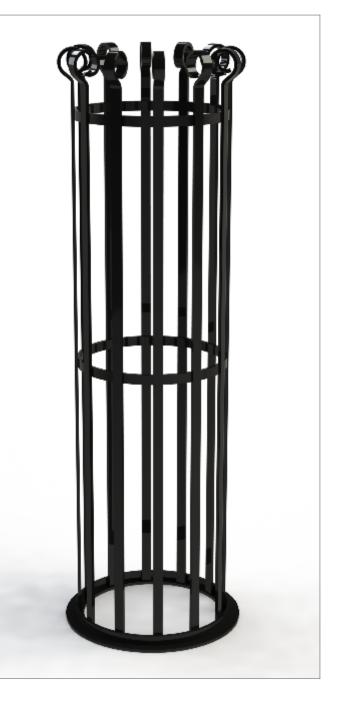

### Tree Guards ASF 801 - Bolt Fix Base

Materials Standard Finish Optional Finish Fixing Options

**Other Options** 

#### Mild Steel

Acid etched, zinc rich primed and polyester powder coated in any RAL/BS colour

Galvanised to BS EN 1461:2009. Also available in polished stainless steel

If used with ASF Supporting Frames & Tree Grilles, the base of tree guard bolts directly to the inner of the Supporting Frame. If not used with ASF Supporting Frame & Tree Grilles, the Tree Guards come with 400mm length ground fixing legs