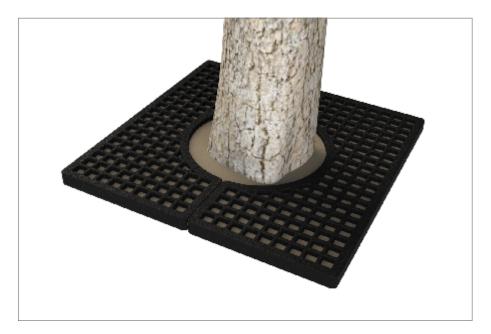

#### Tree Grille | ASF 304 Recycled Cast Iron Tree Grille

| Material:                     | 100% recycled engineering grade 250 cast iron as standard. Also available in any grade of recycled ductile cast iron                                                                         |
|-------------------------------|----------------------------------------------------------------------------------------------------------------------------------------------------------------------------------------------|
| Standard Finish:              | Zinc rich primer and metal shield top coat. Finished as standard in satin black, also available in any RAL/BS colour                                                                         |
| Irrigation Holes &<br>Covers: | ASF can supply tree grilles with irrigation holes and covers. Pattern alterations can also be made to allow grilles to accept uplighters                                                     |
| Supporting Frames:            | Tree Grilles can be supplied with a range of supporting frames                                                                                                                               |
| Tree Guards:                  | ASF offers a large range of tree guards which fix directly to the supporting frames to provide an<br>extremely rigid and effective method of tree protection. See our section on Tree Guards |
| Security Clips:               | Security Clips are available to prevent unauthorised removal of the tree grille segments and to further increase the systems rigidity                                                        |