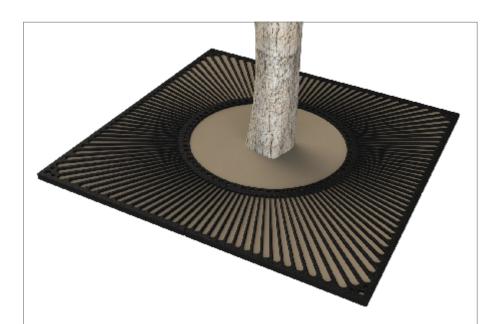

#### Tree Grille | ASF 309 Recycled Cast Iron Tree Grille

| Material:                     | 100% recycled engineering grade 250 cast iron as standard. Also available in any grade of recycled ductile cast iron                                                                         |
|-------------------------------|----------------------------------------------------------------------------------------------------------------------------------------------------------------------------------------------|
| Standard Finish:              | Zinc rich primer and metal shield top coat. Finished as standard in satin black, also available in any RAL/BS colour                                                                         |
| Irrigation Holes &<br>Covers: | ASF can supply tree grilles with irrigation holes and covers. Pattern alterations can also be made to allow grilles to accept uplighters                                                     |
| Supporting Frames:            | Tree Grilles can be supplied with a range of supporting frames                                                                                                                               |
| Tree Guards:                  | ASF offers a large range of tree guards which fix directly to the supporting frames to provide an<br>extremely rigid and effective method of tree protection. See our section on Tree Guards |
| Security Clips:               | Security Clips are available to prevent unauthorised removal of the tree grille segments and to further increase the systems rigidity                                                        |

www.asfco.co.uk info@asfco.co.uk 01484 401414

1200

1:15

#### Tree Grille | ASF 310 Recycled Cast Iron Tree Grille

| Material:                  | 100% recycled engineering grade 250 cast iron as standard. Also available in any grade of recycled ductile cast iron                                                                         |
|----------------------------|----------------------------------------------------------------------------------------------------------------------------------------------------------------------------------------------|
| Standard Finish:           | Zinc rich primer and metal shield top coat. Finished as standard in satin black, also available in any RAL/BS colour                                                                         |
| Irrigation Holes & Covers: | ASF can supply tree grilles with irrigation holes and covers. Pattern alterations can also be made to allow grilles to accept uplighters                                                     |
| Supporting Frames:         | Tree Grilles can be supplied with a range of supporting frames                                                                                                                               |
| Tree Guards:               | ASF offers a large range of tree guards which fix directly to the supporting frames to provide an<br>extremely rigid and effective method of tree protection. See our section on Tree Guards |
| Security Clips:            | Security Clips are available to prevent unauthorised removal of the tree grille segments and to further increase the systems rigidity                                                        |
|                            | I I I I I I I I I I I I I I I I I I I                                                                                                                                                        |