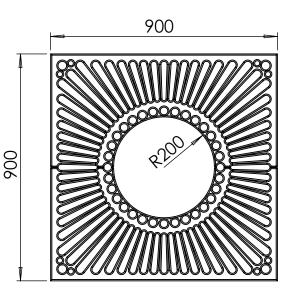

#### Tree Grille | ASF 301 Recycled Cast Iron Tree Grille

| Material:                  | 100% recycled engineering grade 250 cast iron as standard. Also available in any grade of recycled ductile cast iron                                                                         |
|----------------------------|----------------------------------------------------------------------------------------------------------------------------------------------------------------------------------------------|
| Standard Finish:           | Zinc rich primer and metal shield top coat. Finished as standard in satin black, also available in any RAL/BS colour                                                                         |
| Irrigation Holes & Covers: | ASF can supply tree grilles with irrigation holes and covers. Pattern alterations can also be made to allow grilles to accept uplighters                                                     |
| Supporting Frames:         | Tree Grilles can be supplied with a range of supporting frames                                                                                                                               |
| Tree Guards:               | ASF offers a large range of tree guards which fix directly to the supporting frames to provide an<br>extremely rigid and effective method of tree protection. See our section on Tree Guards |
| Security Clips:            | Security Clips are available to prevent unauthorised removal of the tree grille segments and to further increase the systems rigidity                                                        |

www.asfco.co.uk info@asfco.co.uk 01484 401414

Tree Grilles can be supplied with a range of supporting frames

**Tree Guards:** 

А

Security Clips:

ASF offers a large range of tree guards which fix directly to the supporting frames to provide an extremely rigid and effective method of tree protection. See our section on Tree Guards

Security Clips are available to prevent unauthorised removal of the tree grille segments and to further increase the systems rigidity

www.asfco.co.uk info@asfco.co.uk 01484 401414