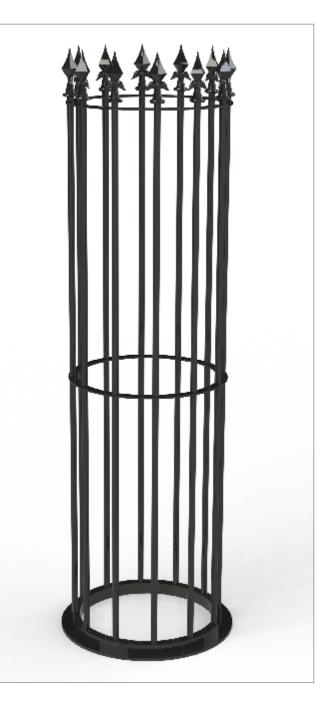

### Tree Guards ASF 801 - Bolt Fix Base

Materials Standard Finish Optional Finish Fixing Options

**Other Options** 

#### Mild Steel

Acid etched, zinc rich primed and polyester powder coated in any RAL/BS colour

Galvanised to BS EN 1461:2009. Also available in polished stainless steel

If used with ASF Supporting Frames & Tree Grilles, the base of tree guard bolts directly to the inner of the Supporting Frame. If not used with ASF Supporting Frame & Tree Grilles, the Tree Guards come with 400mm length ground fixing legs