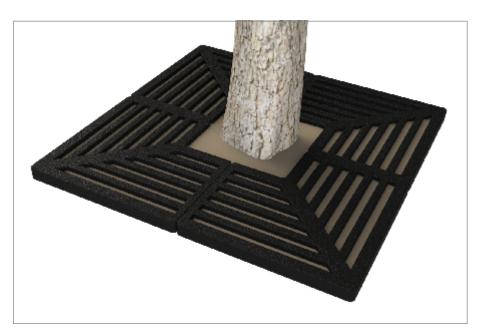

#### Tree Grille | ASF 301 Recycled Cast Iron Tree Grille

| Material:                  | 100% recycled engineering grade 250 cast iron as standard. Also available in any grade of recycled ductile cast iron                                                                         |
|----------------------------|----------------------------------------------------------------------------------------------------------------------------------------------------------------------------------------------|
| Standard Finish:           | Zinc rich primer and metal shield top coat. Finished as standard in satin black, also available in any RAL/BS colour                                                                         |
| Irrigation Holes & Covers: | ASF can supply tree grilles with irrigation holes and covers. Pattern alterations can also be made to allow grilles to accept uplighters                                                     |
| Supporting Frames:         | Tree Grilles can be supplied with a range of supporting frames                                                                                                                               |
| Tree Guards:               | ASF offers a large range of tree guards which fix directly to the supporting frames to provide an<br>extremely rigid and effective method of tree protection. See our section on Tree Guards |
| Security Clips:            | Security Clips are available to prevent unauthorised removal of the tree grille segments and to further increase the systems rigidity                                                        |