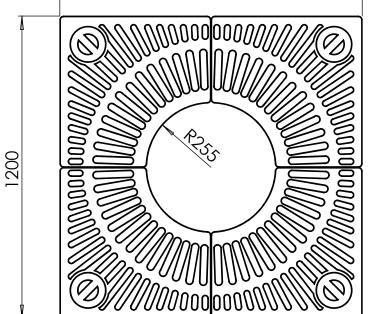

grilles to accept uplighters                                                     |
| Supporting Frames:         | Tree Grilles can be supplied with a range of supporting frames                                                                                                                               |
| Tree Guards:               | ASF offers a large range of tree guards which fix directly to the supporting frames to provide an<br>extremely rigid and effective method of tree protection. See our section on Tree Guards |
| Security Clips:            | Security Clips are available to prevent unauthorised removal of the tree grille segments and to further increase the systems rigidity                                                        |

www.asfco.co.uk info@asfco.co.uk 01484 401414





1:15

#### Tree Grille | ASF 328 Recycled Cast Iron Tree Grille

| Material:                  | 100% recycled engineering grade 250 cast iron as standard. Also available in any grade of recycled ductile cast iron                                                                         |
|----------------------------|----------------------------------------------------------------------------------------------------------------------------------------------------------------------------------------------|
| Standard Finish:           | Zinc rich primer and metal shield top coat. Finished as standard in satin black, also available in any RAL/BS colour                                                                         |
| Irrigation Holes & Covers: | ASF can supply tree grilles with irr