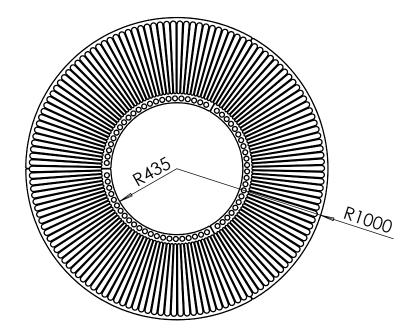

#### Tree Grille | ASF 303 Recycled Cast Iron Tree Grille

| Material:                  | 100% recycled engineering grade 250 cast iron as standard. Also available in any grade of recycled ductile cast iron                                                                         |
|----------------------------|----------------------------------------------------------------------------------------------------------------------------------------------------------------------------------------------|
| Standard Finish:           | Zinc rich primer and metal shield top coat. Finished as standard in satin black, also available in any RAL/BS colour                                                                         |
| Irrigation Holes & Covers: | ASF can supply tree grilles with irrigation holes and covers. Pattern alterations can also be made to allow grilles to accept uplighters                                                     |
| Supporting Frames:         | Tree Grilles can be supplied with a range of supporting frames                                                                                                                               |
| Tree Guards:               | ASF offers a large range of tree guards which fix directly to the supporting frames to provide an<br>extremely rigid and effective method of tree protection. See our section on Tree Guards |
| Security Clips:            | Security Clips are available to prevent unauthorised removal of the tree grille segments and to further increase the systems rigidity                                                        |