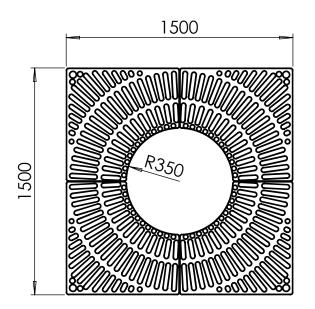

#### Tree Grille | ASF 301 Recycled Cast Iron Tree Grille

| Material:                  | 100% recycled engineering grade 250 cast iron as standard. Also available in any grade of recycled ductile cast iron                                                                         |
|----------------------------|----------------------------------------------------------------------------------------------------------------------------------------------------------------------------------------------|
| Standard Finish:           | Zinc rich primer and metal shield top coat. Finished as standard in satin black, also available in any RAL/BS colour                                                                         |
| Irrigation Holes & Covers: | ASF can supply tree grilles with irrigation holes and covers. Pattern alterations can also be made to allow grilles to accept uplighters                                                     |
| Supporting Frames:         | Tree Grilles can be supplied with a range of supporting frames                                                                                                                               |
| Tree Guards:               | ASF offers a large range of tree guards which fix directly to the supporting frames to provide an<br>extremely rigid and effective method of tree protection. See our section on Tree Guards |
| Security Clips:            | Security Clips are available to prevent unauthorised removal of the tree grille segments and to further increase the systems rigidity                                                        |