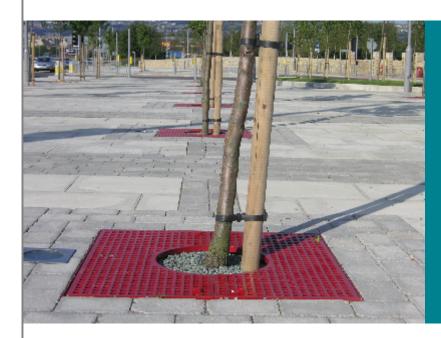

#### Tree Grille | ASF 301 Recycled Cast Iron Tree Grille

| Material:                  | 100% recycled engineering grade 250 cast iron as standard. Also available in any grade of recycled ductile cast iron                                                                         |
|----------------------------|----------------------------------------------------------------------------------------------------------------------------------------------------------------------------------------------|
| Standard Finish:           | Zinc rich primer and metal shield top coat. Finished as standard in satin black, also available in any RAL/BS colour                                                                         |
| Irrigation Holes & Covers: | ASF can supply tree grilles with irrigation holes and covers. Pattern alterations can also be made to allow grilles to accept uplighters                                                     |
| Supporting Frames:         | Tree Grilles can be supplied with a range of supporting frames                                                                                                                               |
| Tree Guards:               | ASF offers a large range of tree guards which fix directly to the supporting frames to provide an<br>extremely rigid and effective method of tree protection. See our section on Tree Guards |
| Security Clips:            | Security Clips are available to prevent unauthorised removal of the tree grille segments and to further increase the systems rigidity                                                        |