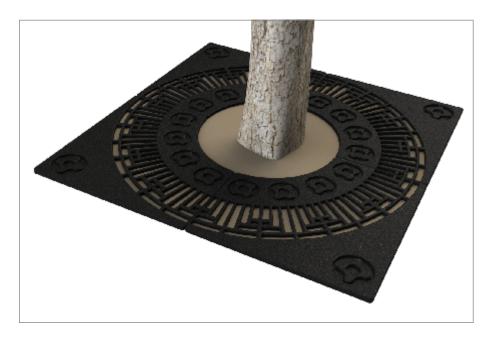

#### Tree Grille | ASF 303 Recycled Cast Iron Tree Grille

| Material:                  | 100% recycled engineering grade 250 cast iron as standard. Also available in any grade of recycled ductile cast iron                                                                         |
|----------------------------|----------------------------------------------------------------------------------------------------------------------------------------------------------------------------------------------|
| Standard Finish:           | Zinc rich primer and metal shield top coat. Finished as standard in satin black, also available in any RAL/BS colour                                                                         |
| Irrigation Holes & Covers: | ASF can supply tree grilles with irrigation holes and covers. Pattern alterations can also be made to allow grilles to accept uplighters                                                     |
| Supporting Frames:         | Tree Grilles can be supplied with a range of supporting frames                                                                                                                               |
| Tree Guards:               | ASF offers a large range of tree guards which fix directly to the supporting frames to provide an<br>extremely rigid and effective method of tree protection. See our section on Tree Guards |
| Security Clips:            | Security Clips are available to prevent unauthorised removal of the tree grille segments and to further increase the systems rigidity                                                        |