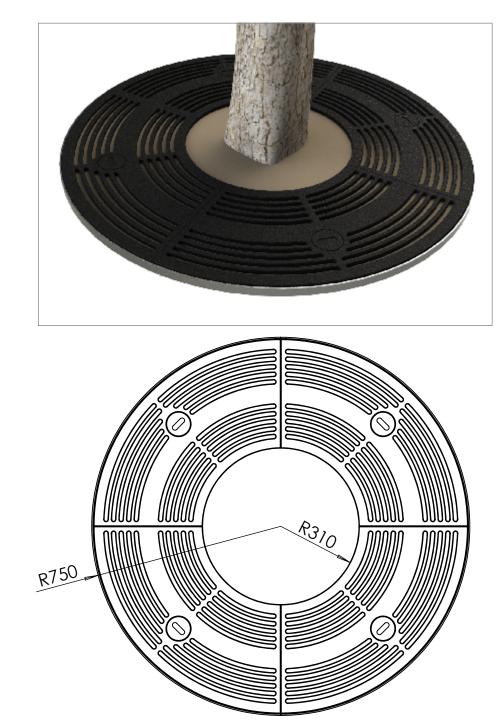

#### Tree Grille | ASF 301 Recycled Cast Iron Tree Grille

| Material:                  | 100% recycled engineering grade 250 cast iron as standard. Also available in any grade of recycled ductile cast iron                                                                         |
|----------------------------|----------------------------------------------------------------------------------------------------------------------------------------------------------------------------------------------|
| Standard Finish:           | Zinc rich primer and metal shield top coat. Finished as standard in satin black, also available in any RAL/BS colour                                                                         |
| Irrigation Holes & Covers: | ASF can supply tree grilles with irrigation holes and covers. Pattern alterations can also be made to allow grilles to accept uplighters                                                     |
| Supporting Frames:         | Tree Grilles can be supplied with a range of supporting frames                                                                                                                               |
| Tree Guards:               | ASF offers a large range of tree guards which fix directly to the supporting frames to provide an<br>extremely rigid and effective method of tree protection. See our section on Tree Guards |
| Security Clips:            | Security Clips are available to prevent unauthorised removal of the tree grille segments and to further increase the systems rigidity                                                        |