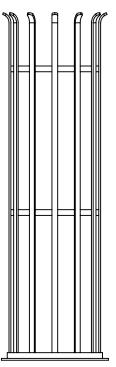

### Tree Guards ASF 802 - Bolt Fix Base

Materials Standard Finish Optional Finish Fixing Options

**Other Options** 

#### Mild Steel

Acid etched, zinc rich primed and polyester powder coated in any RAL/BS colour

Galvanised to BS EN 1461:2009. Also available in polished stainless steel

If used with ASF Supporting Frames & Tree Grilles, the base of tree guard bolts directly to the inner of the Supporting Frame. If not used with ASF Supporting Frame & Tree Grilles, the Tree Guards come with 400mm length ground fixing legs