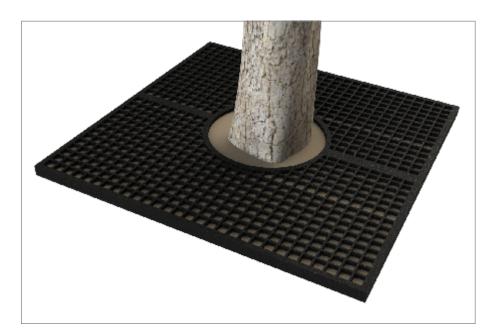

#### Tree Grille | ASF 301 Recycled Cast Iron Tree Grille

| Material:                  | 100% recycled engineering grade 250 cast iron as standard. Also available in any grade of recycled ductile cast iron                                                                         |
|----------------------------|----------------------------------------------------------------------------------------------------------------------------------------------------------------------------------------------|
| Standard Finish:           | Zinc rich primer and metal shield top coat. Finished as standard in satin black, also available in any RAL/BS colour                                                                         |
| Irrigation Holes & Covers: | ASF can supply tree grilles with irrigation holes and covers. Pattern alterations can also be made to allow grilles to accept uplighters                                                     |
| Supporting Frames:         | Tree Grilles can be supplied with a range of supporting frames                                                                                                                               |
| Tree Guards:               | ASF offers a large range of tree guards which fix directly to the supporting frames to provide an<br>extremely rigid and effective method of tree protection. See our section on Tree Guards |
| Security Clips:            | Security Clips are available to prevent unauthorised removal of the tree grille segments and to further increase the systems rigidity                                                        |