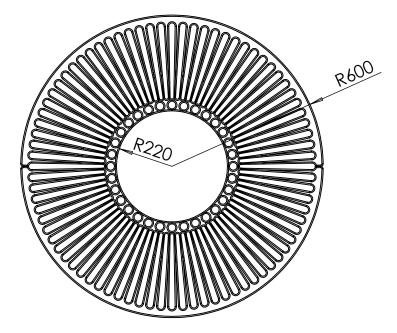

#### Tree Grille | ASF 301 Recycled Cast Iron Tree Grille

| Material:                  | 100% recycled engineering grade 250 cast iron as standard. Also available in any grade of recycled ductile cast iron                                                                         |
|----------------------------|----------------------------------------------------------------------------------------------------------------------------------------------------------------------------------------------|
| Standard Finish:           | Zinc rich primer and metal shield top coat. Finished as standard in satin black, also available in any RAL/BS colour                                                                         |
| Irrigation Holes & Covers: | ASF can supply tree grilles with irrigation holes and covers. Pattern alterations can also be made to allow grilles to accept uplighters                                                     |
| Supporting Frames:         | Tree Grilles can be supplied with a range of supporting frames                                                                                                                               |
| Tree Guards:               | ASF offers a large range of tree guards which fix directly to the supporting frames to provide an<br>extremely rigid and effective method of tree protection. See our section on Tree Guards |
| Security Clips:            | Security Clips are available to prevent unauthorised removal of the tree grille segments and to further increase the systems rigidity                                                        |