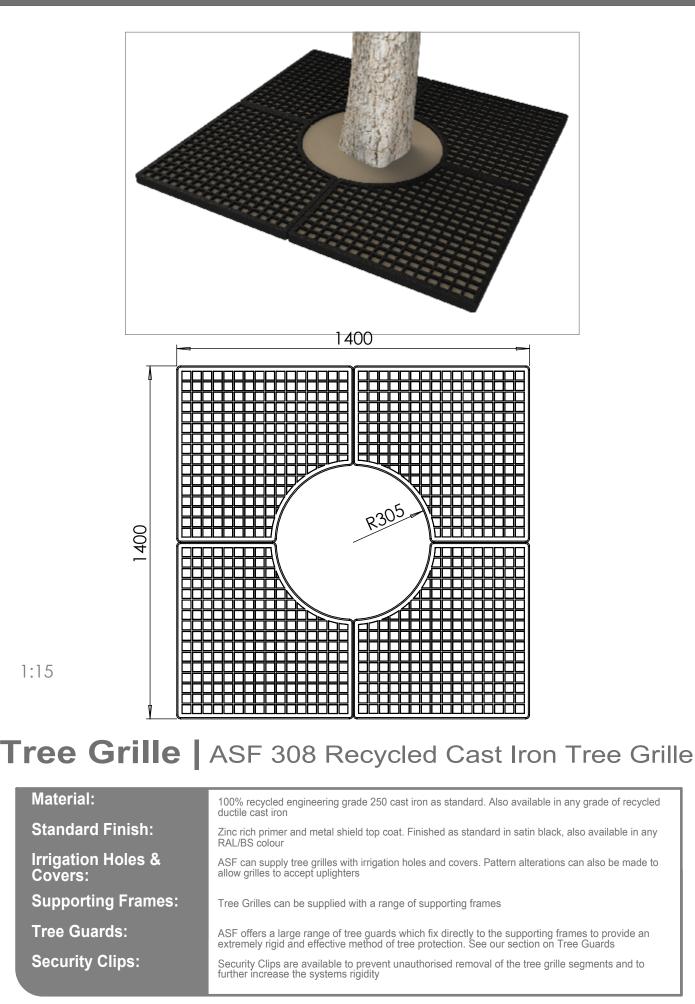

#### Tree Grille | ASF 309 Recycled Cast Iron Tree Grille

| Material:                     | 100% recycled engineering grade 250 cast iron as standard. Also available in any grade of recycled ductile cast iron                                                                         |
|-------------------------------|----------------------------------------------------------------------------------------------------------------------------------------------------------------------------------------------|
| Standard Finish:              | Zinc rich primer and metal shield top coat. Finished as standard in satin black, also available in any RAL/BS colour                                                                         |
| Irrigation Holes &<br>Covers: | ASF can supply tree grilles with irrigation holes and covers. Pattern alterations can also be made to allow grilles to accept uplighters                                                     |
| Supporting Frames:            | Tree Grilles can be supplied with a range of supporting frames                                                                                                                               |
| Tree Guards:                  | ASF offers a large range of tree guards which fix directly to the supporting frames to provide an<br>extremely rigid and effective method of tree protection. See our section on Tree Guards |
| Security Clips:               | Security Clips are available to prevent unauthorised removal of the tree grille segments and to further increase the systems rigidity                                                        |