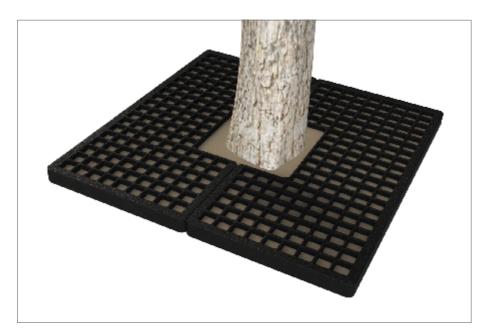

#### Tree Grille | ASF 301 Recycled Cast Iron Tree Grille

| Material:                  | 100% recycled engineering grade 250 cast iron as standard. Also available in any grade of recycled ductile cast iron                                                                         |
|----------------------------|----------------------------------------------------------------------------------------------------------------------------------------------------------------------------------------------|
| Standard Finish:           | Zinc rich primer and metal shield top coat. Finished as standard in satin black, also available in any RAL/BS colour                                                                         |
| Irrigation Holes & Covers: | ASF can supply tree grilles with irrigation holes and covers. Pattern alterations can also be made to allow grilles to accept uplighters                                                     |
| Supporting Frames:         | Tree Grilles can be supplied with a range of supporting frames                                                                                                                               |
| Tree Guards:               | ASF offers a large range of tree guards which fix directly to the supporting frames to provide an<br>extremely rigid and effective method of tree protection. See our section on Tree Guards |
| Security Clips:            | Security Clips are available to prevent unauthorised removal of the tree grille segments and to further increase the systems rigidity                                                        |