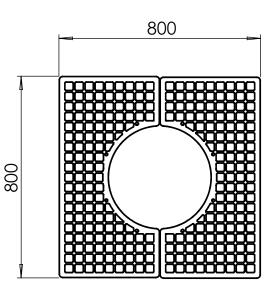

#### Tree Grille | ASF 305 Recycled Cast Iron Tree Grille

| Material:                     | 100% recycled engineering grade 250 cast iron as standard. Also available in any grade of recycled ductile cast iron                                                                         |
|-------------------------------|----------------------------------------------------------------------------------------------------------------------------------------------------------------------------------------------|
| Standard Finish:              | Zinc rich primer and metal shield top coat. Finished as standard in satin black, also available in any RAL/BS colour                                                                         |
| Irrigation Holes &<br>Covers: | ASF can supply tree grilles with irrigation holes and covers. Pattern alterations can also be made to allow grilles to accept uplighters                                                     |
| Supporting Frames:            | Tree Grilles can be supplied with a range of supporting frames                                                                                                                               |
| Tree Guards:                  | ASF offers a large range of tree guards which fix directly to the supporting frames to provide an<br>extremely rigid and effective method of tree protection. See our section on Tree Guards |
| Security Clips:               | Security Clips are available to prevent unauthorised removal of the tree grille segments and to further increase the systems rigidity                                                        |