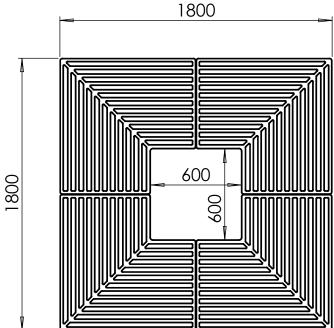

grilles to accept uplighters                                                     |
| Supporting Frames:         | Tree Grilles can be supplied with a range of supporting frames                                                                                                                               |
| Tree Guards:               | ASF offers a large range of tree guards which fix directly to the supporting frames to provide an<br>extremely rigid and effective method of tree protection. See our section on Tree Guards |
| Security Clips:            | Security Clips are available to prevent unauthorised removal of the tree grille segments and to further increase the systems rigidity                                                        |

www.asfco.co.uk info@asfco.co.uk 01484 401414





1:25

#### Tree Grille | ASF 329 Recycled Cast Iron Tree Grille

| Material:                  | 100% recycled engineering grade 250 cast iron as standard. Also available in any grade of recycled ductile cast iron                                                                         |
|----------------------------|----------------------------------------------------------------------------------------------------------------------------------------------------------------------------------------------|
| Standard Finish:           | Zinc rich primer and metal shield top coat. Finished as standard in satin black, also available in any RAL/BS colour                                                                         |
| Irrigation Holes & Covers: | ASF can supply tree grilles with irr