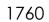

#### Tree Grille | ASF 303 Recycled Cast Iron Tree Grille

| Material:                  | 100% recycled engineering grade 250 cast iron as standard. Also available in any grade of recycled ductile cast iron                                                                         |
|----------------------------|----------------------------------------------------------------------------------------------------------------------------------------------------------------------------------------------|
| Standard Finish:           | Zinc rich primer and metal shield top coat. Finished as standard in satin black, also available in any RAL/BS colour                                                                         |
| Irrigation Holes & Covers: | ASF can supply tree grilles with irrigation holes and covers. Pattern alterations can also be made to allow grilles to accept uplighters                                                     |
| Supporting Frames:         | Tree Grilles can be supplied with a range of supporting frames                                                                                                                               |
| Tree Guards:               | ASF offers a large range of tree guards which fix directly to the supporting frames to provide an<br>extremely rigid and effective method of tree protection. See our section on Tree Guards |
| Security Clips:            | Security Clips are available to prevent unauthorised removal of the tree grille segments and to further increase the systems rigidity                                                        |

www.asfco.co.uk info@asfco.co.uk 01484 401414