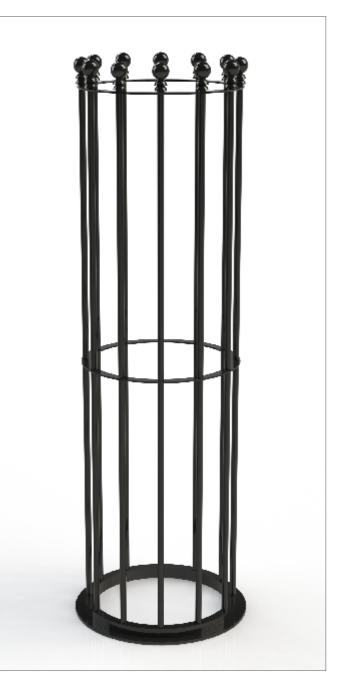

### Tree Guards ASF 801 - Bolt Fix Base

Materials Standard Finish Optional Finish Fixing Options

**Other Options** 

#### Mild Steel

Acid etched, zinc rich primed and polyester powder coated in any RAL/BS colour

Galvanised to BS EN 1461:2009. Also available in polished stainless steel

If used with ASF Supporting Frames & Tree Grilles, the base of tree guard bolts directly to the inner of the Supporting Frame. If not used with ASF Supporting Frame & Tree Grilles, the Tree Guards come with 400mm length ground fixing legs