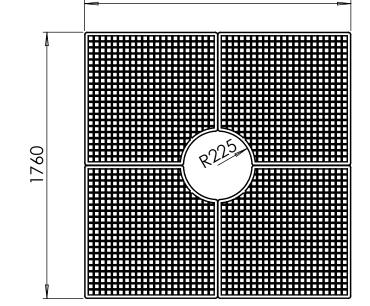

#### Tree Grille | ASF 309 Recycled Cast Iron Tree Grille

| Material:                     | 100% recycled engineering grade 250 cast iron as standard. Also available in any grade of recycled ductile cast iron                                                                         |
|-------------------------------|----------------------------------------------------------------------------------------------------------------------------------------------------------------------------------------------|
| Standard Finish:              | Zinc rich primer and metal shield top coat. Finished as standard in satin black, also available in any RAL/BS colour                                                                         |
| Irrigation Holes &<br>Covers: | ASF can supply tree grilles with irrigation holes and covers. Pattern alterations can also be made to allow grilles to accept uplighters                                                     |
| Supporting Frames:            | Tree Grilles can be supplied with a range of supporting frames                                                                                                                               |
| Tree Guards:                  | ASF offers a large range of tree guards which fix directly to the supporting frames to provide an<br>extremely rigid and effective method of tree protection. See our section on Tree Guards |
| Security Clips:               | Security Clips are available to prevent unauthorised removal of the tree grille segments and to further increase the systems rigidity                                                        |

www.asfco.co.uk info@asfco.co.uk 01484 401414

1200

1:15