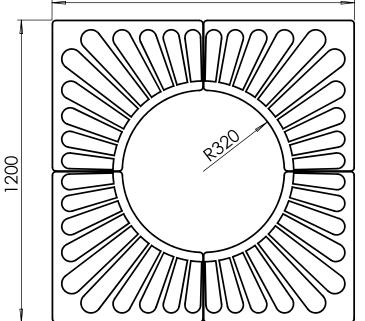

#### Tree Grille | ASF 303 Recycled Cast Iron Tree Grille

| Material:                  | 100% recycled engineering grade 250 cast iron as standard. Also available in any grade of recycled ductile cast iron                                                                         |
|----------------------------|----------------------------------------------------------------------------------------------------------------------------------------------------------------------------------------------|
| Standard Finish:           | Zinc rich primer and metal shield top coat. Finished as standard in satin black, also available in any RAL/BS colour                                                                         |
| Irrigation Holes & Covers: | ASF can supply tree grilles with irrigation holes and covers. Pattern alterations can also be made to allow grilles to accept uplighters                                                     |
| Supporting Frames:         | Tree Grilles can be supplied with a range of supporting frames                                                                                                                               |
| Tree Guards:               | ASF offers a large range of tree guards which fix directly to the supporting frames to provide an<br>extremely rigid and effective method of tree protection. See our section on Tree Guards |
| Security Clips:            | Security Clips are available to prevent unauthorised removal of the tree grille segments and to further increase the systems rigidity                                                        |