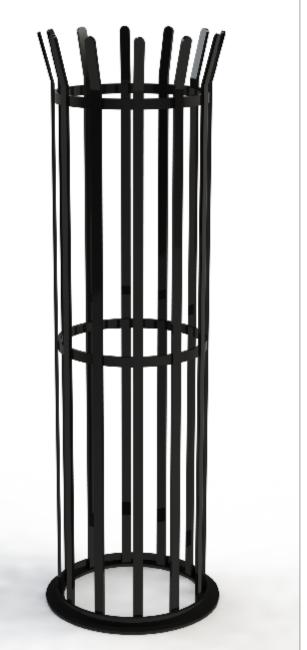

### Tree Guards ASF 802 - Bolt Fix Base

Materials Standard Finish Optional Finish Fixing Options

**Other Options** 

#### Mild Steel

Acid etched, zinc rich primed and polyester powder coated in any RAL/BS colour

Galvanised to BS EN 1461:2009. Also available in polished stainless steel

If used with ASF Supporting Frames & Tree Grilles, the base of tree guard bolts directly to the inner of the Supporting Frame. If not used with ASF Supporting Frame & Tree Grilles, the Tree Guards come with 400mm length ground fixing legs