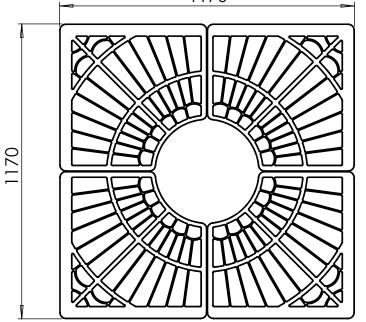

# ASF architectural street furnishings

www.asfco.co.uk info@asfco.co.uk 01484 401414

1170

1:15

### Tree Grille | ASF 340 Recycled Cast Iron Tree Grille

| Material:                  | 100% recycled engineering grade 250 cast iron as standard. Also available in any grade of recycled ductile cast iron                                                                         |
|----------------------------|----------------------------------------------------------------------------------------------------------------------------------------------------------------------------------------------|
| Standard Finish:           | Zinc rich primer and metal shield top coat. Finished as standard in satin black, also available in any RAL/BS colour                                                                         |
| Irrigation Holes & Covers: | ASF can supply tree grilles with irrigation holes and covers. Pattern alterations can also be made to allow grilles to accept uplighters                                                     |
| Supporting Frames:         | Tree Grilles can be supplied with a range of supporting frames                                                                                                                               |
| Tree Guards:               | ASF offers a large range of tree guards which fix directly to the supporting frames to provide an<br>extremely rigid and effective method of tree protection. See our section on Tree Guards |
| Security Clips:            | Security Clips are available to prevent unauthorised removal of the tree grille segments and to further increase the systems rigidity                                                        |