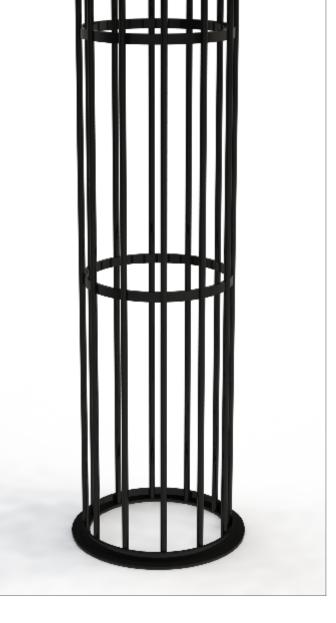

### Tree Guards ASF 801 - Bolt Fix Base

Materials Standard Finish Optional Finish Fixing Options

**Other Options** 

#### Mild Steel

Acid etched, zinc rich primed and polyester powder coated in any RAL/BS colour

Galvanised to BS EN 1461:2009. Also available in polished stainless steel

If used with ASF Supporting Frames & Tree Grilles, the base of tree guard bolts directly to the inner of the Supporting Frame. If not used with ASF Supporting Frame & Tree Grilles, the Tree Guards come with 400mm length ground fixing legs