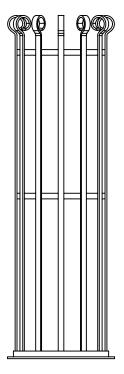

### Tree Guards ASF 801 - Bolt Fix Base

Materials Standard Finish Optional Finish Fixing Options

**Other Options** 

#### Mild Steel

Acid etched, zinc rich primed and polyester powder coated in any RAL/BS colour

Galvanised to BS EN 1461:2009. Also available in polished stainless steel

If used with ASF Supporting Frames & Tree Grilles, the base of tree guard bolts directly to the inner of the Supporting Frame. If not used with ASF Supporting Frame & Tree Grilles, the Tree Guards come with 400mm length ground fixing legs