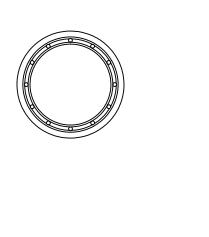

#### Tree Grille | ASF 301 Recycled Cast Iron Tree Grille

| Material:                  | 100% recycled engineering grade 250 cast iron as standard. Also available in any grade of recycled ductile cast iron                                                                         |
|----------------------------|----------------------------------------------------------------------------------------------------------------------------------------------------------------------------------------------|
| Standard Finish:           | Zinc rich primer and metal shield top coat. Finished as standard in satin black, also available in any RAL/BS colour                                                                         |
| Irrigation Holes & Covers: | ASF can supply tree grilles with irrigation holes and covers. Pattern alterations can also be made to allow grilles to accept uplighters                                                     |
| Supporting Frames:         | Tree Grilles can be supplied with a range of supporting frames                                                                                                                               |
| Tree Guards:               | ASF offers a large range of tree guards which fix directly to the supporting frames to provide an<br>extremely rigid and effective method of tree protection. See our section on Tree Guards |
| Security Clips:            | Security Clips are available to prevent unauthorised removal of the tree grille segments and to further increase the systems rigidity                                                        |

www.asfco.co.uk info@asfco.co.uk 01484 401414

Tree Grilles can be supplied with a range of supporting frames

**Tree Guards:** 

А

Security Clips:

ASF offers a large range of tree guards which fix directly to the supporting frames to provide an extremely rigid and effective method of tree protection. See our section on Tree Guards

Security Clips are available to prevent unauthorised removal of the tree grille segments and to further increase the systems rigidity

www.asfco.co.uk info@asfco.co.uk 01484 401414