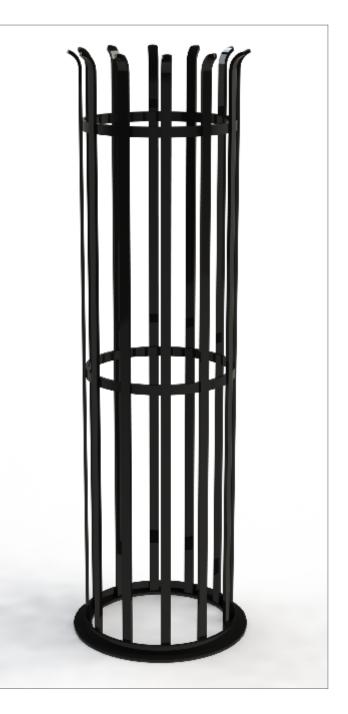

### Tree Guards ASF 801 - Bolt Fix Base

Materials Standard Finish Optional Finish Fixing Options

**Other Options** 

#### Mild Steel

Acid etched, zinc rich primed and polyester powder coated in any RAL/BS colour

Galvanised to BS EN 1461:2009. Also available in polished stainless steel

If used with ASF Supporting Frames & Tree Grilles, the base of tree guard bolts directly to the inner of the Supporting Frame. If not used with ASF Supporting Frame & Tree Grilles, the Tree Guards come with 400mm length ground fixing legs