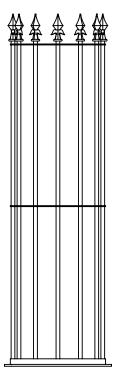

### Tree Guards ASF 801 - Bolt Fix Base

Materials Standard Finish Optional Finish Fixing Options

**Other Options** 

#### Mild Steel

Acid etched, zinc rich primed and polyester powder coated in any RAL/BS colour

Galvanised to BS EN 1461:2009. Also available in polished stainless steel

If used with ASF Supporting Frames & Tree Grilles, the base of tree guard bolts directly to the inner of the Supporting Frame. If not used with ASF Supporting Frame & Tree Grilles, the Tree Guards come with 400mm length ground fixing legs