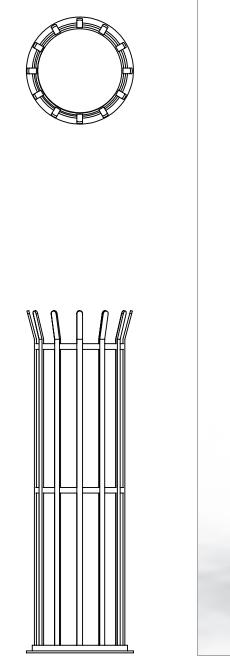

### Tree Guards ASF 802 - Bolt Fix Base

Materials Standard Finish Optional Finish Fixing Options

**Other Options** 

#### Mild Steel

Acid etched, zinc rich primed and polyester powder coated in any RAL/BS colour

Galvanised to BS EN 1461:2009. Also available in polished stainless steel

If used with ASF Supporting Frames & Tree Grilles, the base of tree guard bolts directly to the inner of the Supporting Frame. If not used with ASF Supporting Frame & Tree Grilles, the Tree Guards come with 400mm length ground fixing legs