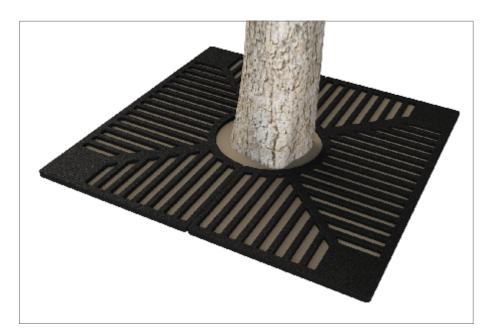

#### Tree Grille | ASF 303 Recycled Cast Iron Tree Grille

| Material:                  | 100% recycled engineering grade 250 cast iron as standard. Also available in any grade of recycled ductile cast iron                                                                         |
|----------------------------|----------------------------------------------------------------------------------------------------------------------------------------------------------------------------------------------|
| Standard Finish:           | Zinc rich primer and metal shield top coat. Finished as standard in satin black, also available in any RAL/BS colour                                                                         |
| Irrigation Holes & Covers: | ASF can supply tree grilles with irrigation holes and covers. Pattern alterations can also be made to allow grilles to accept uplighters                                                     |
| Supporting Frames:         | Tree Grilles can be supplied with a range of supporting frames                                                                                                                               |
| Tree Guards:               | ASF offers a large range of tree guards which fix directly to the supporting frames to provide an<br>extremely rigid and effective method of tree protection. See our section on Tree Guards |
| Security Clips:            | Security Clips are available to prevent unauthorised removal of the tree grille segments and to further increase the systems rigidity                                                        |