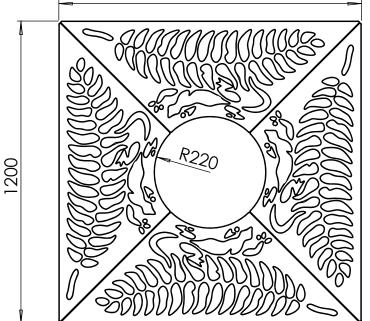

es to accept uplighters                                                     |
| Supporting Frames:         | Tree Grilles can be supplied with a range of supporting frames                                                                                                                               |
| Tree Guards:               | ASF offers a large range of tree guards which fix directly to the supporting frames to provide an<br>extremely rigid and effective method of tree protection. See our section on Tree Guards |
| Security Clips:            | Security Clips are available to prevent unauthorised removal of the tree grille segments and to further increase the systems rigidity                                                        |

www.asfco.co.uk info@asfco.co.uk 01484 401414



1200



1:15

#### Tree Grille | ASF 334 Recycled Cast Iron Tree Grille

| Material:                  | 100% recycled engineering grade 250 cast iron as standard. Also available in any grade of recycled ductile cast iron                                                                         |
|----------------------------|----------------------------------------------------------------------------------------------------------------------------------------------------------------------------------------------|
| Standard Finish:           | Zinc rich primer and metal shield top coat. Finished as standard in satin black, also available in any RAL/BS colour                                                                         |
| Irrigation Holes & Covers: | ASF can supply tree grilles with irr