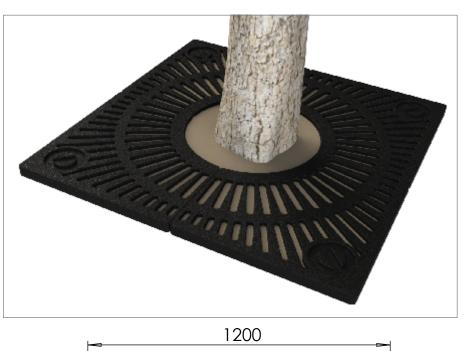

ow grilles to accept uplighters                                                     |
| Supporting Frames:         | Tree Grilles can be supplied with a range of supporting frames                                                                                                                               |
| Tree Guards:               | ASF offers a large range of tree guards which fix directly to the supporting frames to provide an<br>extremely rigid and effective method of tree protection. See our section on Tree Guards |
| Security Clips:            | Security Clips are available to prevent unauthorised removal of the tree grille segments and to further increase the systems rigidity                                                        |

www.asfco.co.uk info@asfco.co.uk 01484 401414





1:15

#### Tree Grille | ASF 328 Recycled Cast Iron Tree Grille

| Material:                  | 100% recycled engineering grade 250 cast iron as standard. Also available in any grade of recycled ductile cast iron                                                                         |
|----------------------------|----------------------------------------------------------------------------------------------------------------------------------------------------------------------------------------------|
| Standard Finish:           | Zinc rich primer and metal shield top coat. Finished as standard in satin black, also available in any RAL/BS colour                                                                         |
| Irrigation Holes & Covers: | ASF can supply tree grilles with i