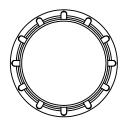

#### Tree Grille | ASF 303 Recycled Cast Iron Tree Grille

| Material:                  | 100% recycled engineering grade 250 cast iron as standard. Also available in any grade of recycled ductile cast iron                                                                         |
|----------------------------|----------------------------------------------------------------------------------------------------------------------------------------------------------------------------------------------|
| Standard Finish:           | Zinc rich primer and metal shield top coat. Finished as standard in satin black, also available in any RAL/BS colour                                                                         |
| Irrigation Holes & Covers: | ASF can supply tree grilles with irrigation holes and covers. Pattern alterations can also be made to allow grilles to accept uplighters                                                     |
| Supporting Frames:         | Tree Grilles can be supplied with a range of supporting frames                                                                                                                               |
| Tree Guards:               | ASF offers a large range of tree guards which fix directly to the supporting frames to provide an<br>extremely rigid and effective method of tree protection. See our section on Tree Guards |
| Security Clips:            | Security Clips are available to prevent unauthorised removal of the tree grille segments and to further increase the systems rigidity                                                        |

www.asfco.co.uk info@asfco.co.uk 01484 401414