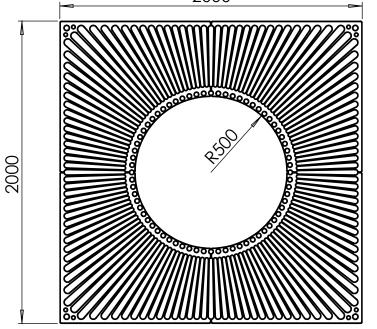

www.asfco.co.uk info@asfco.co.uk 01484 401414

2000

1:25

#### Tree Grille | ASF 311 Recycled Cast Iron Tree Grille

| Material:                  | 100% recycled engineering grade 250 cast iron as standard. Also available in any grade of recycled ductile cast iron                                                                         |
|----------------------------|----------------------------------------------------------------------------------------------------------------------------------------------------------------------------------------------|
| Standard Finish:           | Zinc rich primer and metal shield top coat. Finished as standard in satin black, also available in any RAL/BS colour                                                                         |
| Irrigation Holes & Covers: | ASF can supply tree grilles with irrigation holes and covers. Pattern alterations can also be made to allow grilles to accept uplighters                                                     |
| Supporting Frames:         | Tree Grilles can be supplied with a range of supporting frames                                                                                                                               |
| Tree Guards:               | ASF offers a large range of tree guards which fix directly to the supporting frames to provide an<br>extremely rigid and effective method of tree protection. See our section on Tree Guards |
| Security Clips:            | Security Clips are available to prevent unauthorised removal of the tree grille segments and to further increase the systems rigidity                                                        |