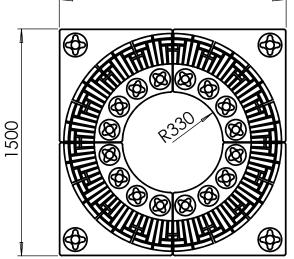

es to accept uplighters                                                     |
| Supporting Frames:         | Tree Grilles can be supplied with a range of supporting frames                                                                                                                               |
| Tree Guards:               | ASF offers a large range of tree guards which fix directly to the supporting frames to provide an<br>extremely rigid and effective method of tree protection. See our section on Tree Guards |
| Security Clips:            | Security Clips are available to prevent unauthorised removal of the tree grille segments and to further increase the systems rigidity                                                        |

www.asfco.co.uk info@asfco.co.uk 01484 401414



1500



1:25

A

#### Tree Grille | ASF 335 Recycled Cast Iron Tree Grille

| Material:                     | 100% recycled engineering grade 250 cast iron as standard. Also available in any grade of recycled ductile cast iron                                                                         |
|-------------------------------|----------------------------------------------------------------------------------------------------------------------------------------------------------------------------------------------|
| Standard Finish:              | Zinc rich primer and metal shield top coat. Finished as standard in satin black, also available in any RAL/BS colour                                                                         |
| Irrigation Holes &<br>Covers: | ASF can supply tree g