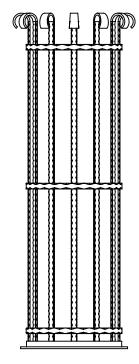

### Tree Guards ASF 802 - Bolt Fix Base

Materials Standard Finish Optional Finish Fixing Options

**Other Options** 

#### Mild Steel

Acid etched, zinc rich primed and polyester powder coated in any RAL/BS colour

Galvanised to BS EN 1461:2009. Also available in polished stainless steel

If used with ASF Supporting Frames & Tree Grilles, the base of tree guard bolts directly to the inner of the Supporting Frame. If not used with ASF Supporting Frame & Tree Grilles, the Tree Guards come with 400mm length ground fixing legs